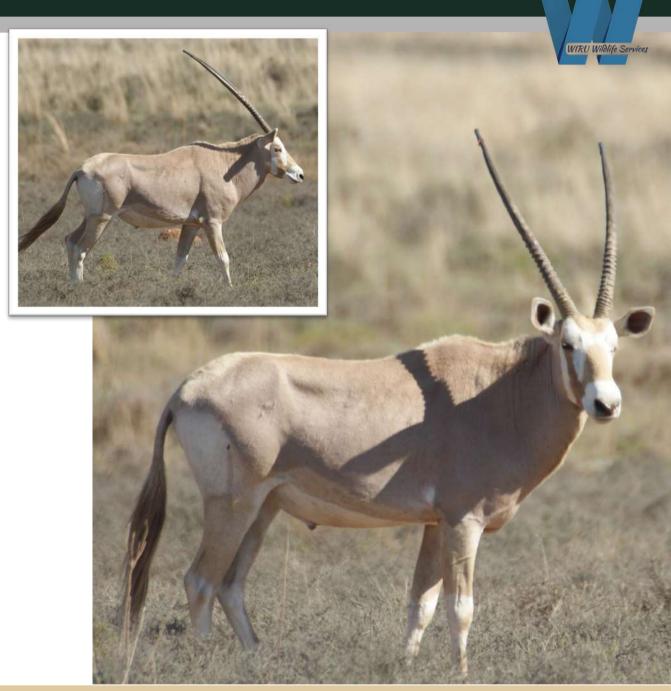

Age: Adult

Date Available: Immediately

Date Measured: 22 March 2024

Measurement: 28 2/8"

Boma: CV32

| M | F | Т |
|---|---|---|
| 1 | 0 | 1 |

36 5/8" Golden Oryx Bull

Measured: June 2023 - Age 3Y11M

L: 36 5/8" Base: 6 5/8

Origin Rooilaagte Wild & Game

Area: Jacobsdal Freestate

Vet and Chopper booked for 2 May 2024 and to be loaded on buyer transport or from Boma

NB: Measurements are at date measured (no caps)