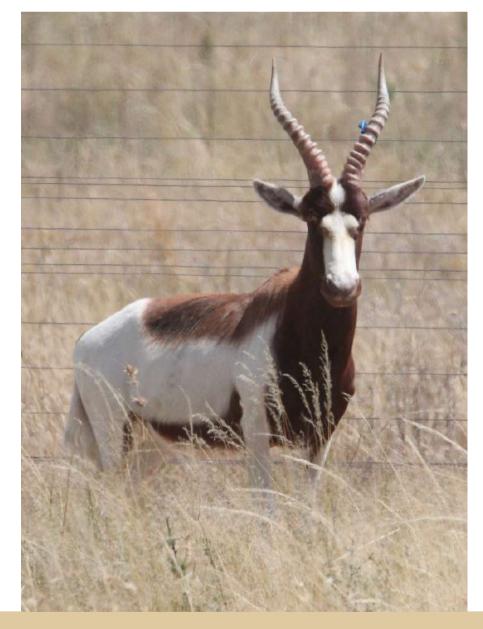

#### Saddleback Blesbuck Ram 16 3/8"

| M | F | Т |
|---|---|---|
| 1 | 0 | 1 |

Date Measured: 19 March 2024

Reddersburg-Freestate

Available 16 April 2024

L: 16 3/8"
R: 16 2/8"
TIP TO TIP 9 6/8"
BASE 7"
RINGS 14