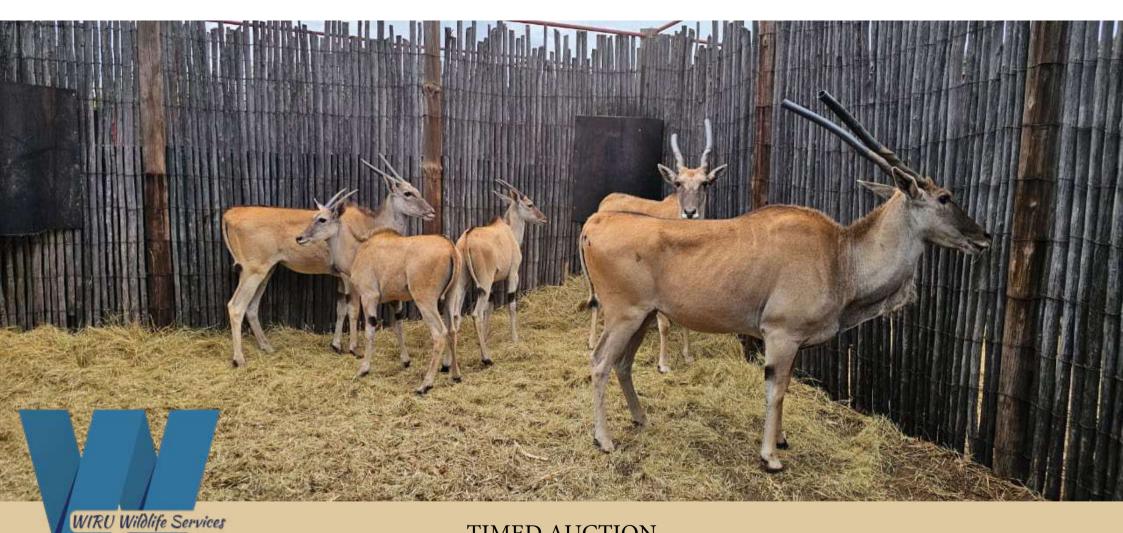

R: 50" Base: 10" Tip to Tip 36"

Sire: Spitfire 48"

Sire's Sire: Thaba Tholo Alpha >50"

Dam 13-15 Geel 30"+

Dam's Dam 32 2/8"

TIMED AUCTION

| M | F | Т |
|---|---|---|
| 1 | 0 | 1 |

34 6/8" Eland Bull

Tag: Left Green

Area: Bloemhof

Age: Adult

Date Available: Immediately

Date Measured: 22 March 2024

Measurement: 34 6/8"

Boma: CV64