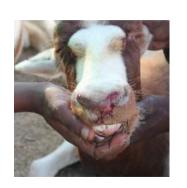

#### Saddleback Blesbuck Ram 16 3/8"

| M | F | Т |
|---|---|---|
| 1 | 0 | 1 |

Date Measured: 19 March 2024

Reddersburg-Freestate

Available 16 April 2024

L: 16 3/8"
R: 16 2/8"
TIP TO TIP 9 6/8"
BASE 7"
RINGS 14

#### Saddleback Blesbuck Ram 16 4/8"

| M | F | T |
|---|---|---|
| 1 | 0 | 1 |

Available 16 April 2024

#### RAM 2 REGS TAPE ONDER

| 1.         | 40.0/0  |
|------------|---------|
| L:         | 16 2/8" |
| R:         | 16 4/8" |
| TIP TO TIP | 10 5/8" |
| BASE       | 6 2/8"  |
| RINGS      | 18      |