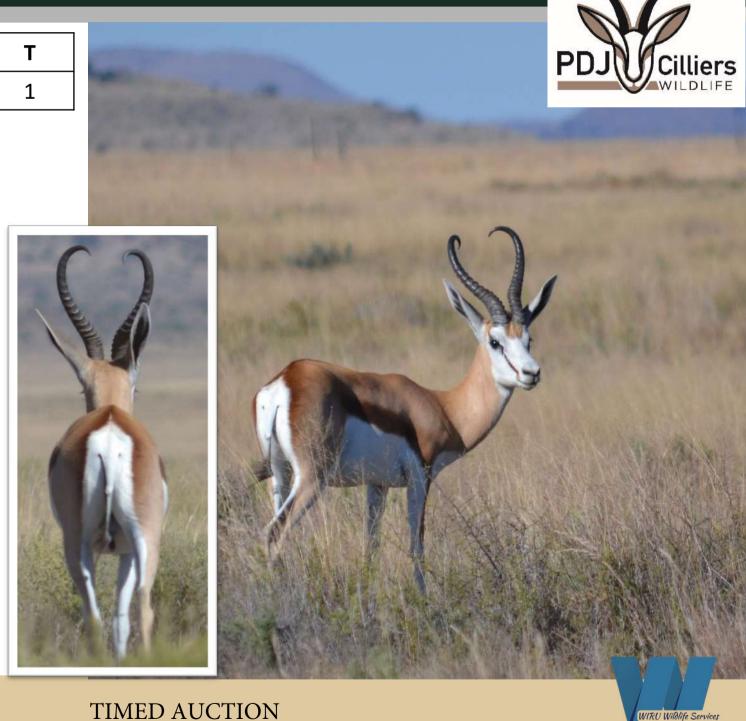

#### 51 2/8" Sable Bull Kimberley Area - Available Immediately

GAME

51 2/8" Sable Bull

Tag: 20-18 Groen

DOB 28 Jan 2018

**Date Measured** 

1 Apr 2024

\_: 51.2/8"

R: 50" Base: 10" Tip to Tip 36"

Sire: Spitfire 48"

Sire's Sire: Thaba Tholo Alpha >50"

Dam 13-15 Geel 30"+

Dam's Dam 32 2/8"

TIMED AUCTION

| M | F | Т |
|---|---|---|
| 1 | 0 | 1 |

34 6/8" Eland Bull