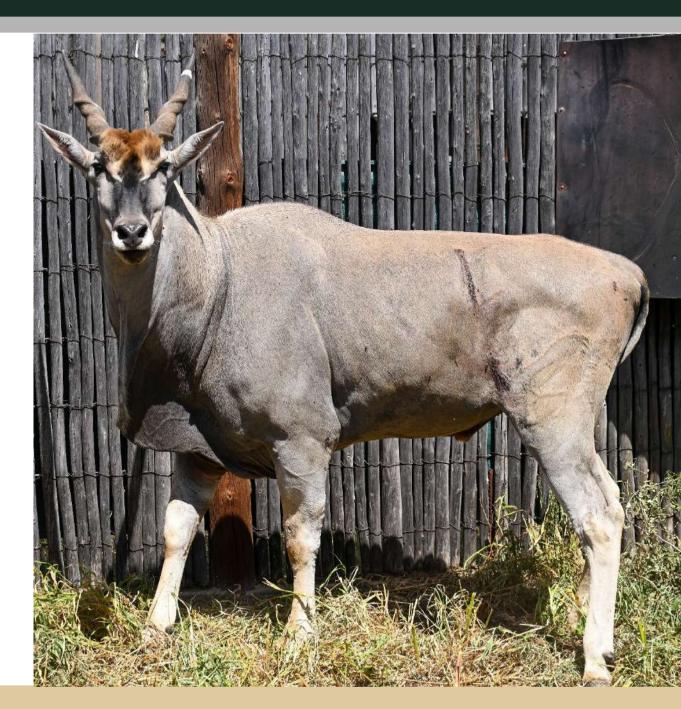

R: 50" Base: 10" Tip to Tip 36"

Sire: Spitfire 48"

Sire's Sire: Thaba Tholo Alpha >50"

Dam 13-15 Geel 30"+

Dam's Dam 32 2/8"

TIMED AUCTION

| M | F | Т |
|---|---|---|
| 1 | 0 | 1 |

34 6/8" Eland Bull

Tag: Left Green

Area: Bloemhof

Age: Adult

Date Available: Immediately

Date Measured: 22 March 2024

Measurement: 34 6/8"

Boma: CV64