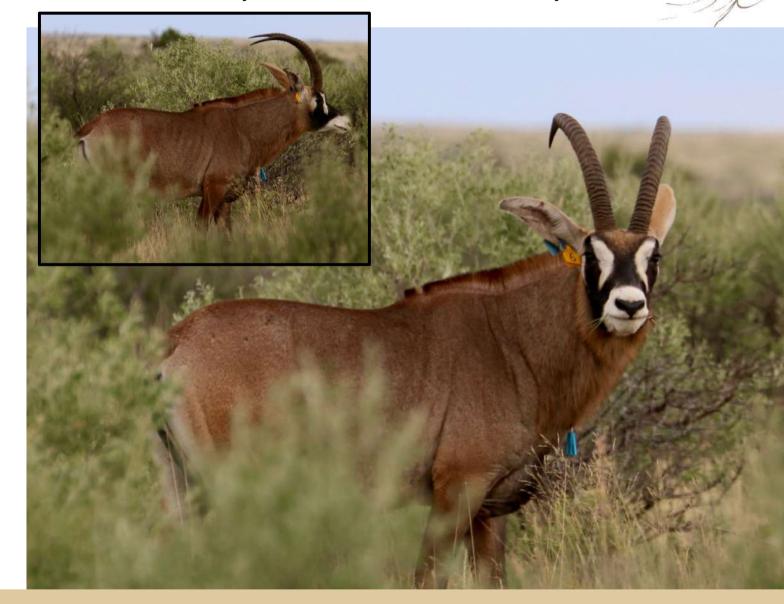

Golden Wildebeest Family Group Wintershoek Kimberley Date Available: End April / Early May 2024

| M | F | Т |
|---|---|---|
| 1 | 0 | 1 |

32" Roan Trophy Bull

Tag: 20 – 16 Blou en 6 Geel DOB 19 May 2016

**Date Measured** 

14 Feb 2024

L: 31 4/8" R: 32 4/8" Tip to Tip 12 6/8" 32 4/8" Roan Trophy Bull Kimberley Area - Available Immediately

| M | F | Т |
|---|---|---|
| 5 | 0 | 5 |

Kudu bulls 43-45"

Kathu / Postmasburg Adult

Available: Immediately