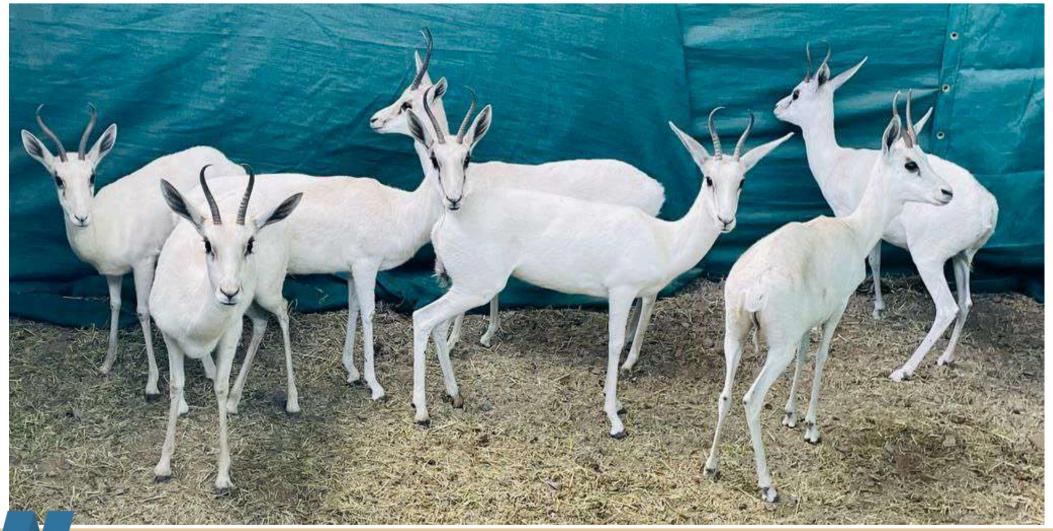

### Mature White Springbok Ewes

Area: Loxton Available before 15 May 2024

| M | F | Т |
|---|---|---|
| 0 | 1 | 1 |