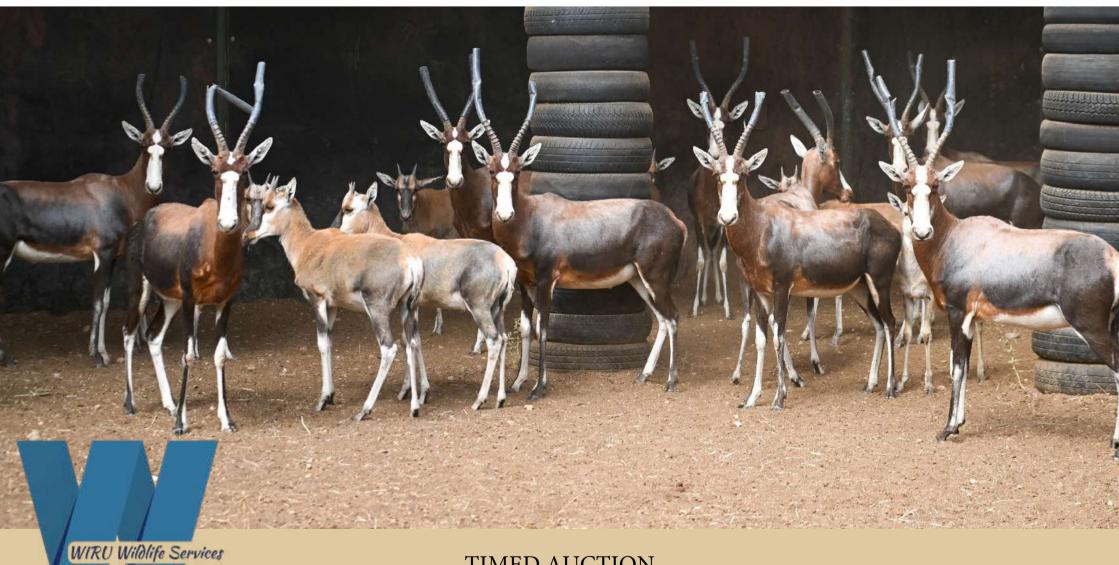

**Example of Animal** 

| M | F | Т |
|---|---|---|
| 4 | 0 | 4 |

Grandslam Springbok Hunting Rams (white, black, copper & common)

Area: Philippolis

Date available: 25 - 26 April 2024

Caught and loaded on buyer's transport