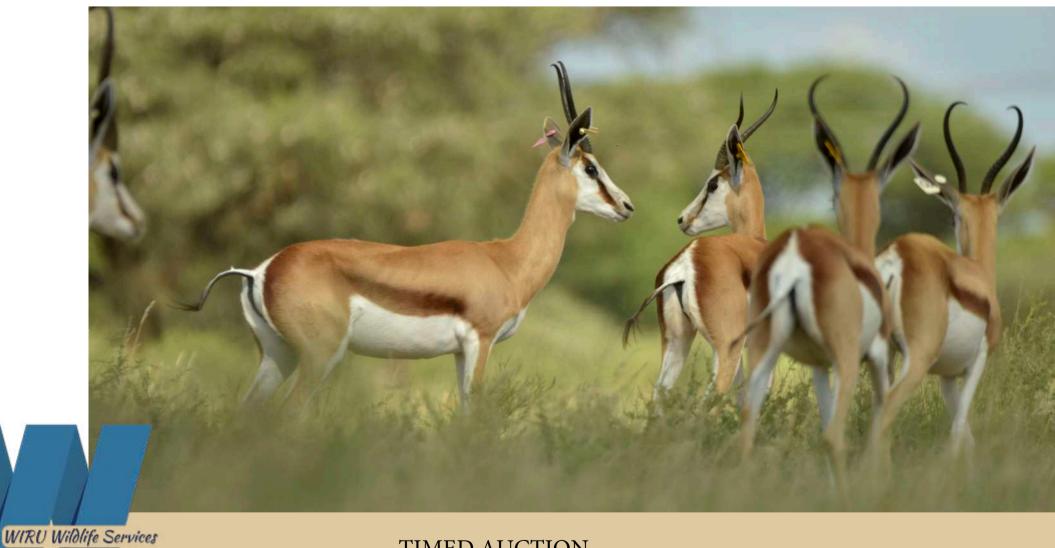

Area: Schweizer-Reneke

Available: Immediately

| M | F  | Т  |
|---|----|----|
| 2 | 13 | 15 |

Springbok Family Group

Rams' Sire – 16 4/8" Karogen

Young offspring of 16 4/8" Kalahari ram.

Caught and loaded on buyer's transport 25 - 26 April 2024