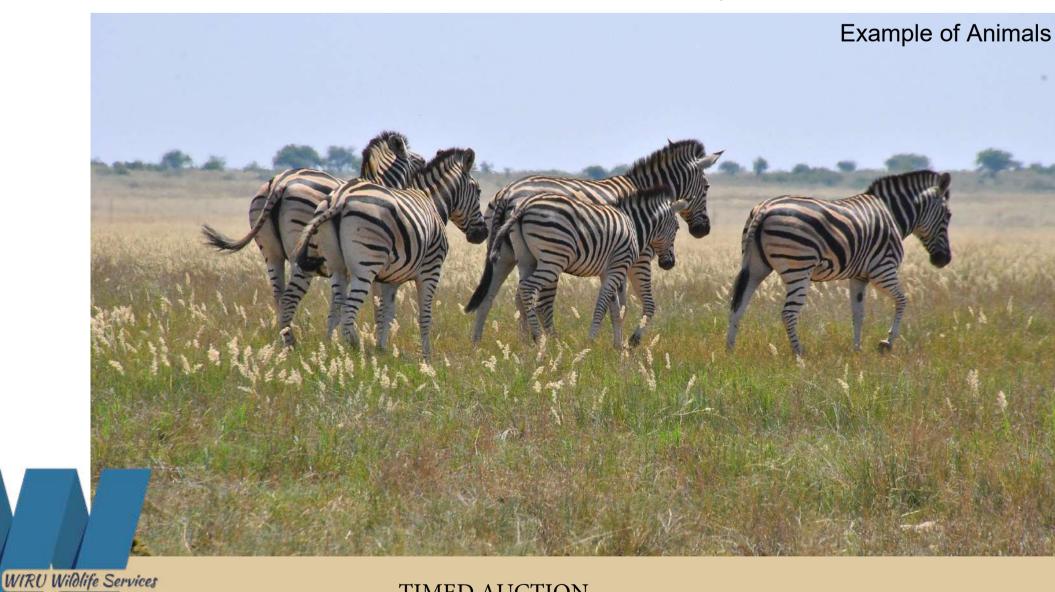

| M | F | T |
|---|---|---|
| 0 | 0 | 5 |

Zebra Family Group Wintershoek Kimberley Date Available: May 2024

| M | F | Т |
|---|---|---|
| 1 | 0 | 1 |

28 2/8" Blue Wildebeest Bull

Tag: Yellow Right

Area: Bloemhof