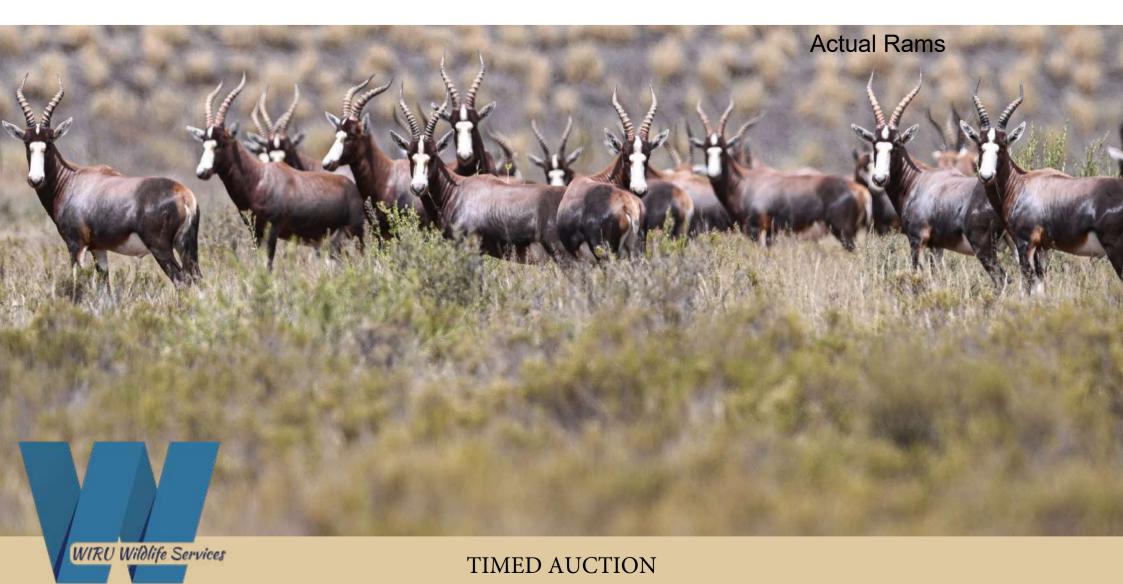

| M | F | Т |
|---|---|---|
| 3 | 0 | 3 |

**Bontebok Rams** 

Prieska Area Available immediately

| M | F | T |
|---|---|---|
| 1 | 0 | 1 |

Blue Duiker Ram

Camp bred quality specimen

Age: 18 months old

**Actual Animal** 