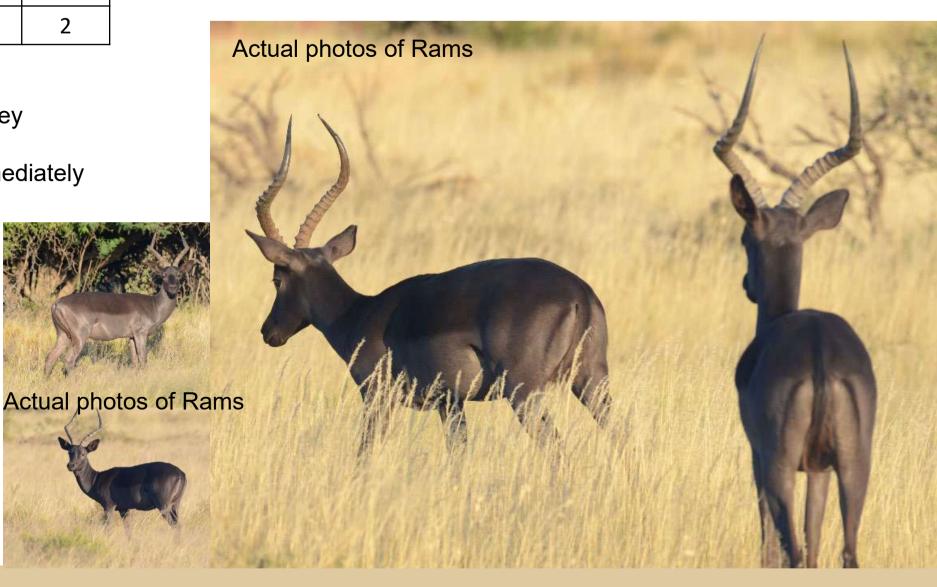

#### 20 3/8" Adult Hunting Ram

Tag: 107 Yellow Measured: 20 Feb 2023 L: 20 3/8" R: 20 3/8" Tip to Tip: 11" Base 9

From open reserve

Available: Immediately

NIRU Wildlife Services

| M | F | Т |
|---|---|---|
| 2 | 0 | 2 |