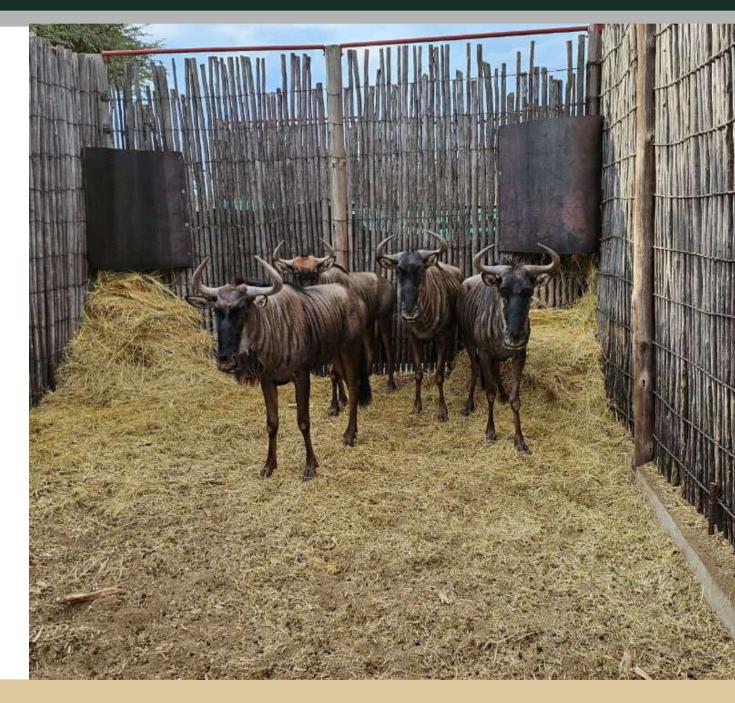

| M | F | Т |
|---|---|---|
| 1 | 0 | 1 |

28 2/8" Blue Wildebeest Bull

Tag: Green Right

Area: Bloemhof

Age: Adult

Date Available: Immediately

Date Measured: 22 March 2024

Measurement: 28 2/8"

Boma: CV32

TIMED AUCTION

| M | F | Т |
|---|---|---|
| 2 | 0 | 2 |

Adult Red Hartebeest Hunting Bulls Wintershoek Kimberley Available: End of April 2024

| M | F | Т |
|---|---|---|
| 4 | 0 | 4 |

Adult Tsessebe Hunting Bulls Kimberley Area Available: May 2024