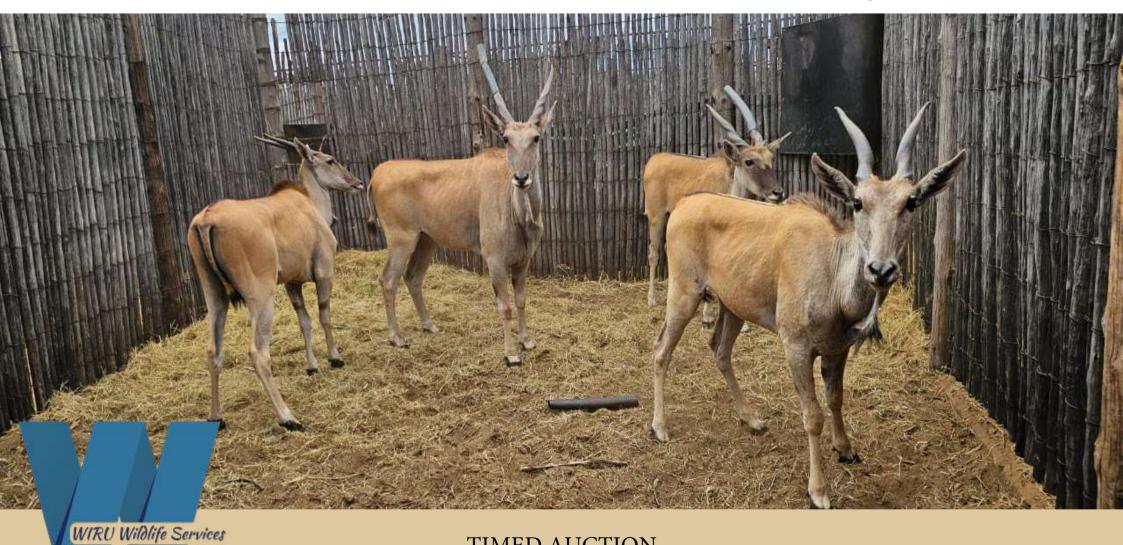

Herd originated from split oryx cows bought from Louis van der Watt.

Available: Immediately on confirmation of capture date

| M | F | Т  |
|---|---|----|
| 3 | 8 | 11 |

Eland Family Group

Bloemhof Boma: CV22/45 Available: Immediately

4 x Cows, 4 Heifer Calves, 3x Young Bulls

| M | F | Т |
|---|---|---|
| 1 | 5 | 6 |

Blue Wildebeest Breeding Group

Area: Bloemhof

Age: Adult

Date Available: Immediately

Boma: CV59

| M | F | Т  |
|---|---|----|
| 3 | 9 | 12 |