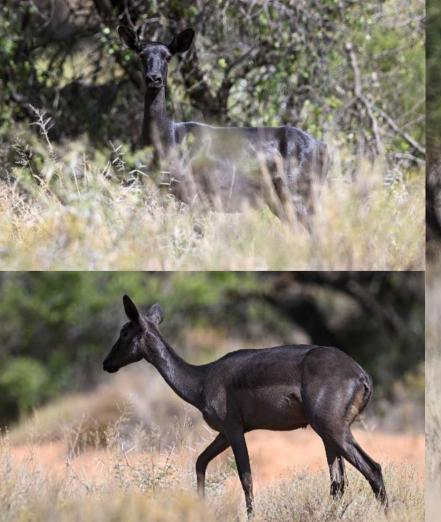

| M | F | T |
|---|---|---|
| 2 | 0 | 2 |

Area: Kimberley

Available immediately

Black Impala rams 21"+

| M | F | Т |
|---|---|---|
| 0 | 4 | 4 |

4 Red oryx cows Red oryx breeding project in the Douglas area.