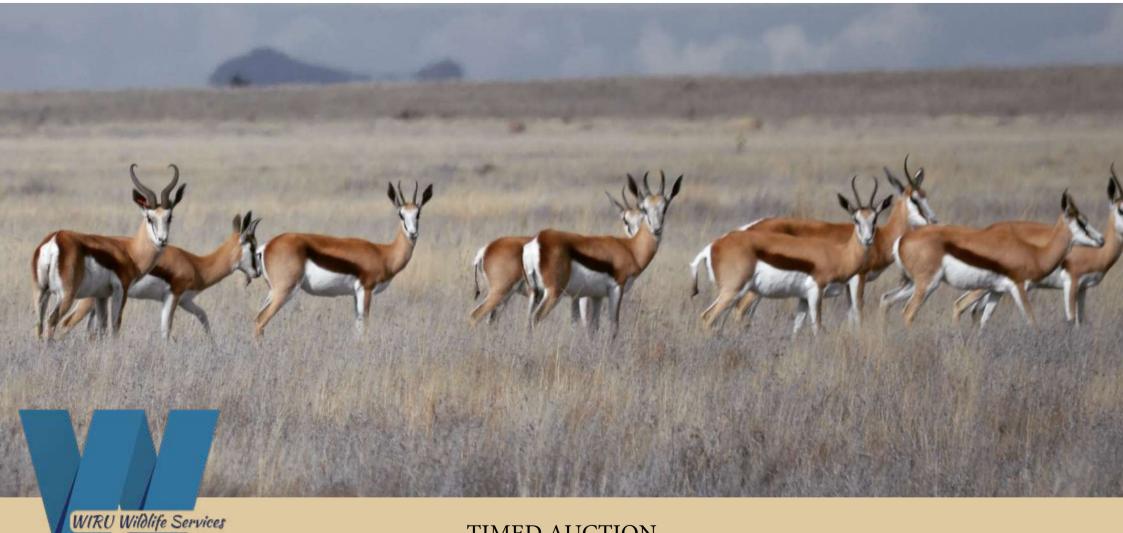

| M | F | T |
|---|---|---|
| 1 | 0 | 1 |

16 6/8" Kalahari Springbok Ram

Name: Kleinpiet

Measured 21/03/2023 - Age: 2Y 5M

L: 16 4/8" R: 16 6/8"

Rings: 16 Base 6 4/8

Area: Philippolis

Sire: 17"

Sire Origin: Mega Springbuck

Dam: 11" Kalahari

Sam Origin: Mega Springbuck

Dam's Sire: 16 4/8"

Date available: 25 - 26 April 2024 Caught and loaded on buyer's transport

\*Exceptional Young Kalahari Ram (Soft on the Bases)\*