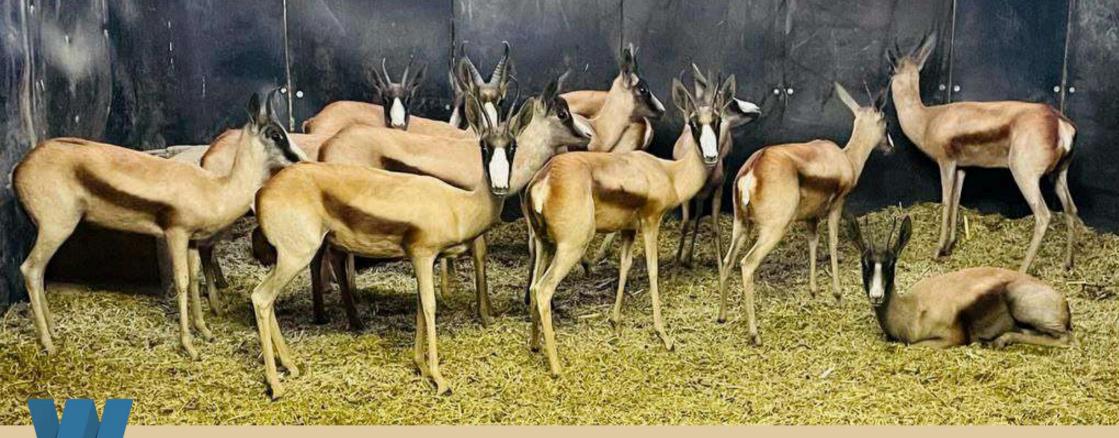

Area: Schweizer-Reneke

Available: Immediately

| M | F  | Т  |
|---|----|----|
| 2 | 13 | 15 |

Springbok Family Group

Rams' Sire – 16 4/8" Karogen

Young offspring of 16 4/8" Kalahari ram.

Caught and loaded on buyer's transport 25 - 26 April 2024