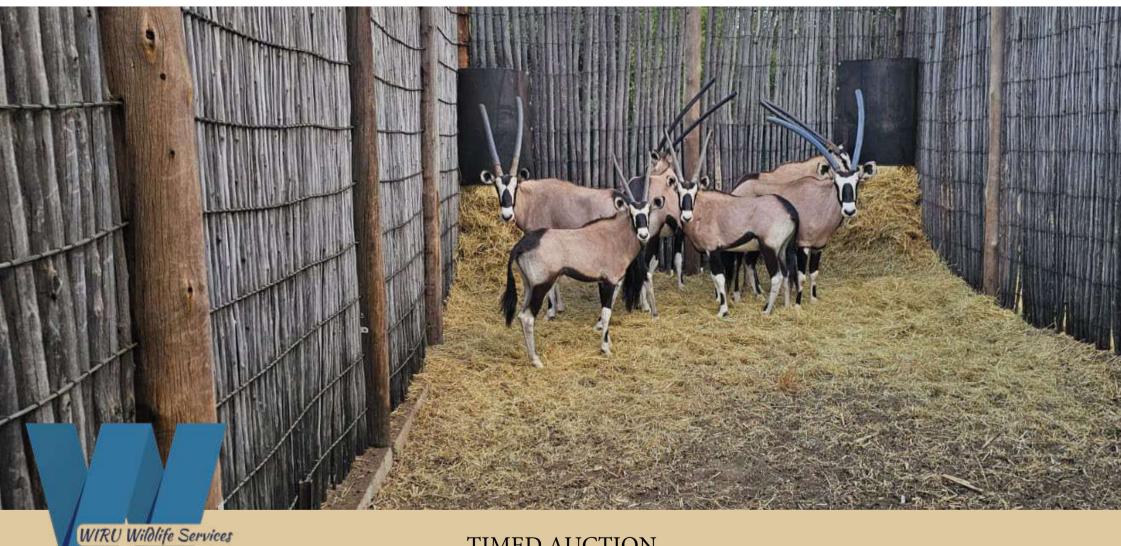

| M | F | T |
|---|---|---|
| 2 | 0 | 2 |

Area: Kimberley

Available immediately

Black Impala rams 21"+

| M | F | Т |
|---|---|---|
| 0 | 4 | 4 |

4 Red oryx cows Red oryx breeding project in the Douglas area.