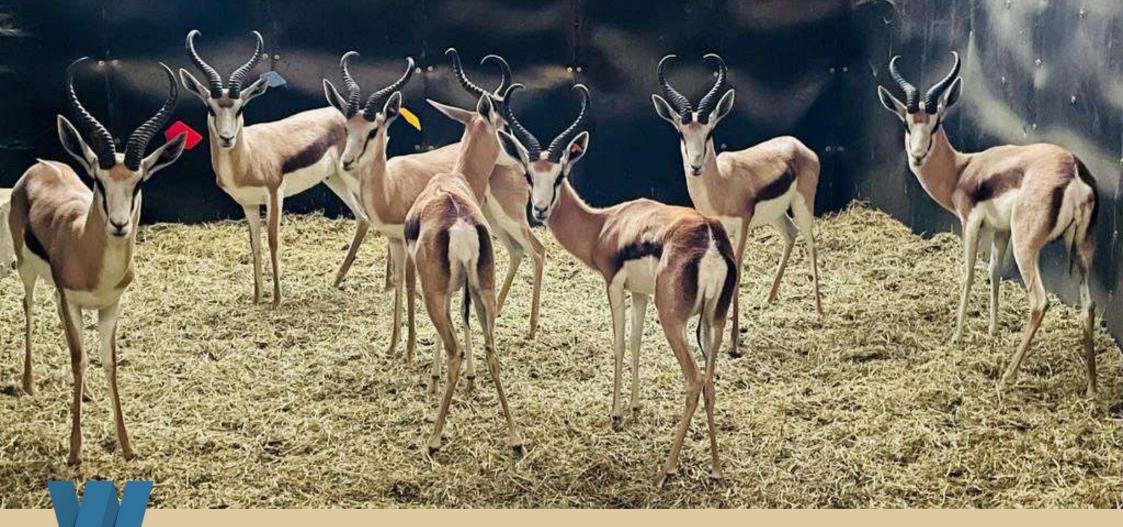

Area: Schweizer-Reneke

Available: Immediately

| M | F  | Т  |
|---|----|----|
| 2 | 13 | 15 |

Springbok Family Group

Rams' Sire – 16 4/8" Karogen

Young offspring of 16 4/8" Kalahari ram.

Caught and loaded on buyer's transport 25 - 26 April 2024