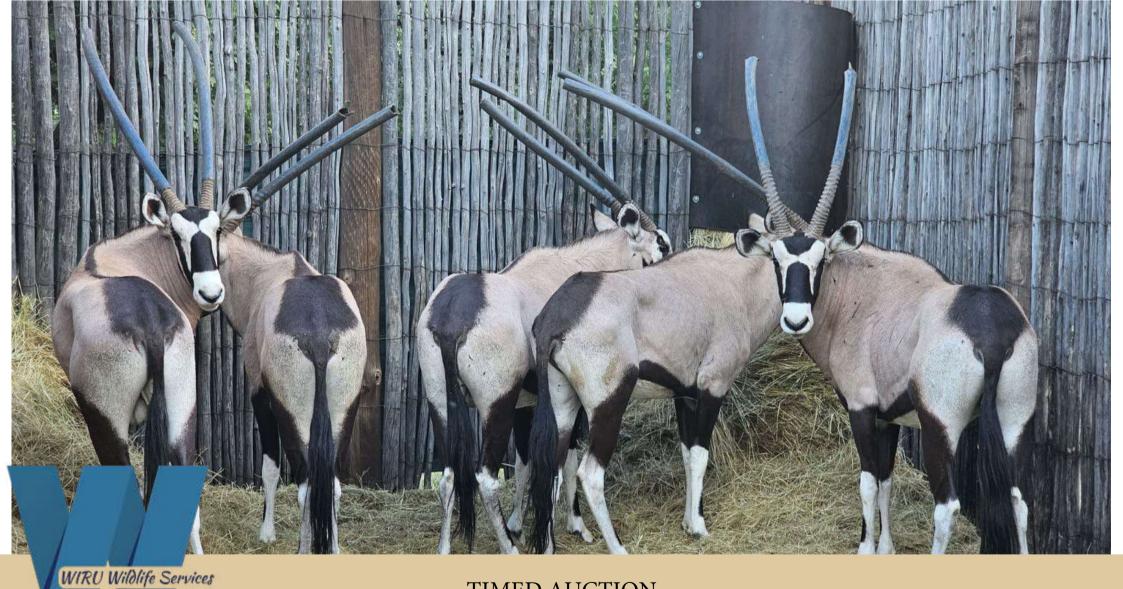

Mature Oryx Bulls.

Horns between 32"-35"

Spikes en Master Jack Genetics.

Area: Kimberley

Available: End of April / Early May 2024

| M | F | Т |
|---|---|---|
| 2 | 4 | 6 |

**Oryx Family Group** 

Available: Immediately Area: Bloemhof