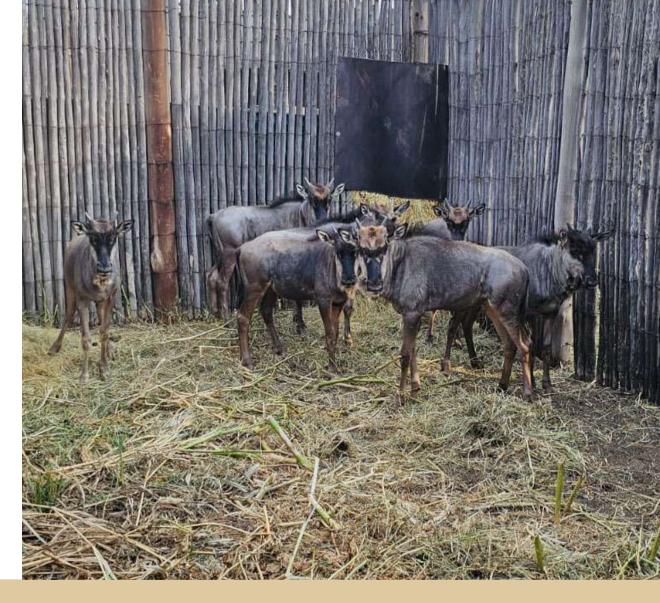

| M | F | Т |
|---|---|---|
| 1 | 0 | 1 |

28 2/8" Blue Wildebeest Bull

Tag: Green Right

Area: Bloemhof

Age: Adult

Date Available: Immediately

Date Measured: 22 March 2024

Measurement: 28 2/8"

| M | F | T |
|---|---|---|
| 0 | 0 | 5 |

Zebra Family Group Wintershoek Kimberley Date Available: May 2024

| M | F | Т |
|---|---|---|
| 1 | 0 | 1 |

28 2/8" Blue Wildebeest Bull

Tag: Yellow Right

Area: Bloemhof

Age: Adult

Date Available: Immediately

Date Measured: 22 March 2024

Measurement: 28 2/8"

Boma: CV32

| M | F | Т |
|---|---|---|
| 1 | 0 | 1 |

36 5/8" Golden Oryx Bull

Measured: June 2023 - Age 3Y11M