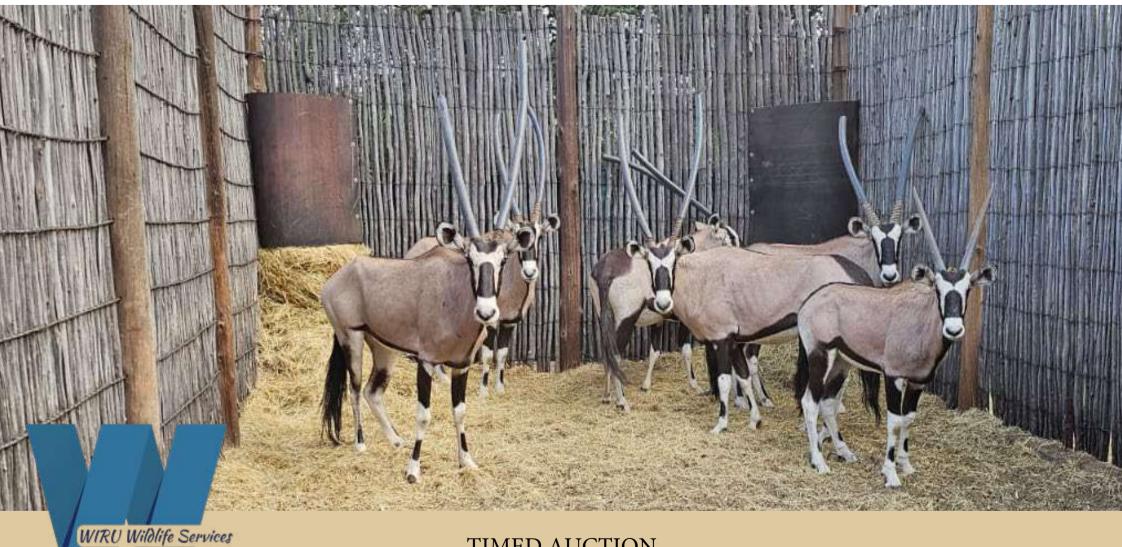

Mature Oryx Bulls.

Horns between 32"-35"

Spikes en Master Jack Genetics.

Area: Kimberley

Available: End of April / Early May 2024

| M | F | Т |
|---|---|---|
| 2 | 4 | 6 |

**Oryx Family Group** 

Available: Immediately Area: Bloemhof