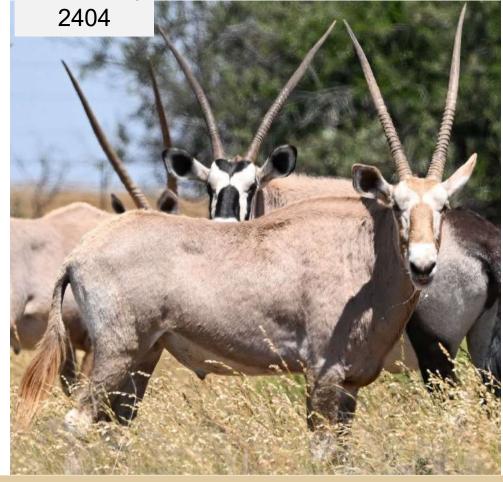

RT 24"

RL:10 RR11 Base: 7 2/8" Young Bull

2404

Measured: 26/02/2024

L:35 R: 35 2/8"

TT: 14 7/8"

RT: 20 4/8"

R:21

Base: 7 3/8"

Golden Oryx Bull: 35 2/8"

| M | F | Т |
|---|---|---|
| 5 | 0 | 5 |