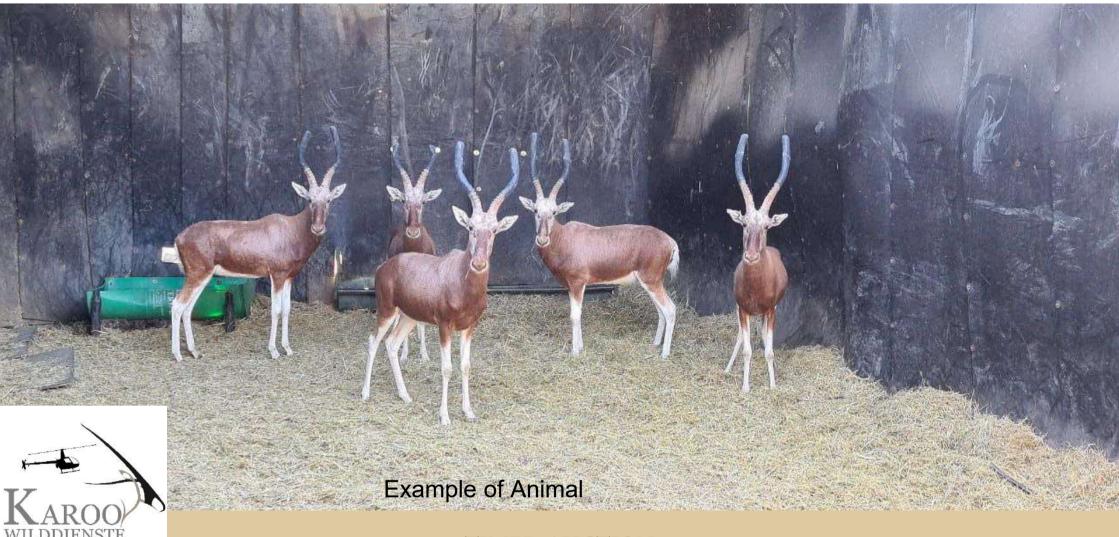

**Example of Animal** 

| M | F | Т |
|---|---|---|
| 4 | 0 | 4 |

Grandslam Springbok Hunting Rams (white, black, copper & common)

Area: Philippolis

Date available: 25 - 26 April 2024

Caught and loaded on buyer's transport