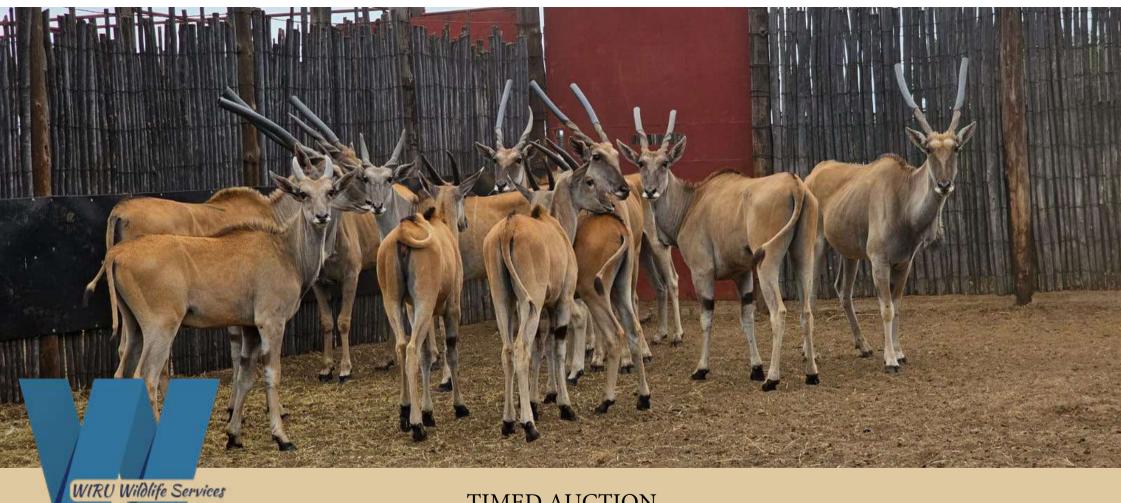

Herd originated from split oryx cows bought from Louis van der Watt.

Available: Immediately on confirmation of capture date

| M | F | Т  |
|---|---|----|
| 3 | 8 | 11 |

Eland Family Group

Bloemhof Boma: CV22/45 Available: Immediately