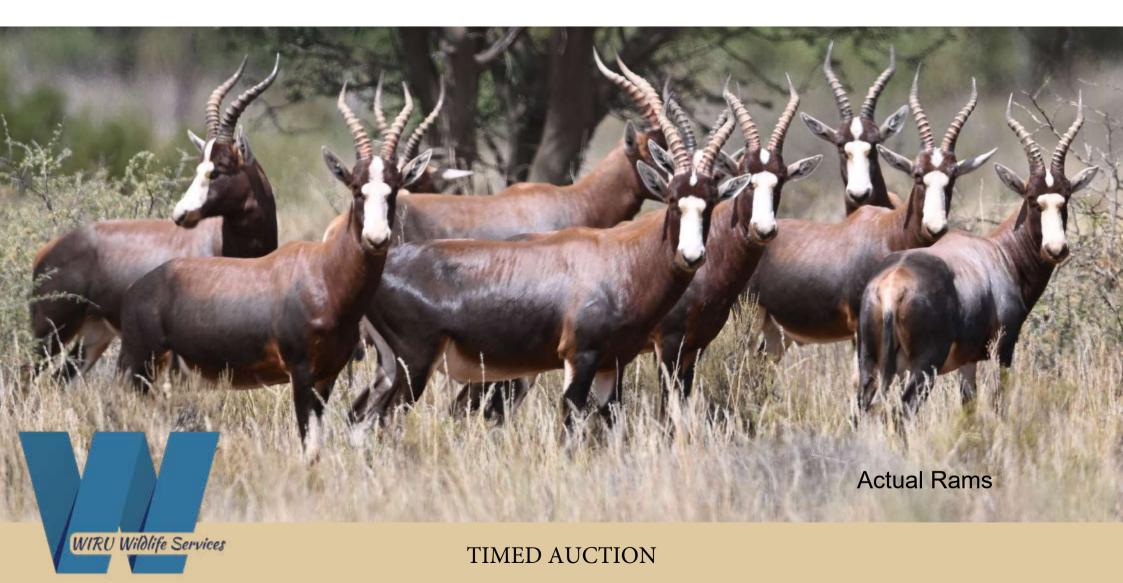

### Mature Copper Blesbuck Hunting Rams

Area: Loxton Available before 15 May 2024

TIMED AUCTION

| M | F | Т |
|---|---|---|
| 1 | 0 | 1 |

34 6/8" Eland Bull

Tag: Left White

Area: Bloemhof

Age: Adult

## Mature Copper Springbok Ewes

Area: Loxton Before 15 May 2024

| M | F | Т |
|---|---|---|
| 1 | 3 | 4 |

**Bushbuck Family Group** 

Philippolis, Freestate Mixed

**Cold Adapted** 

\*\*Vet and helicopter booked 25 – 26 April 2024\*\*