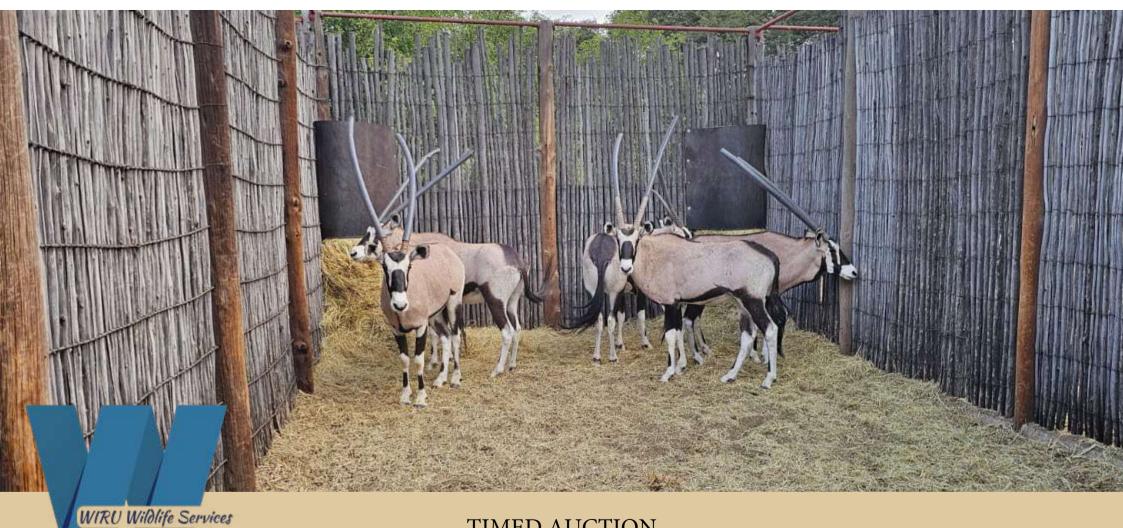

Mature Oryx Bulls.

Horns between 32"-35"

Spikes en Master Jack Genetics.

Area: Kimberley

Available: End of April / Early May 2024

| M | F | Т |
|---|---|---|
| 2 | 4 | 6 |

**Oryx Family Group** 

Available: Immediately Area: Bloemhof

Boma: CV80

| M | F  | Т     |
|---|----|-------|
| 2 | 10 | 12 +7 |

Blue Wildebeest Family Group Wintershoek Boma: R Date Available: Immediately

| M | F | Т  |
|---|---|----|
| 2 | 8 | 10 |

Black Impala Family Group Wintershoek - Kimberley Available: End April 2024