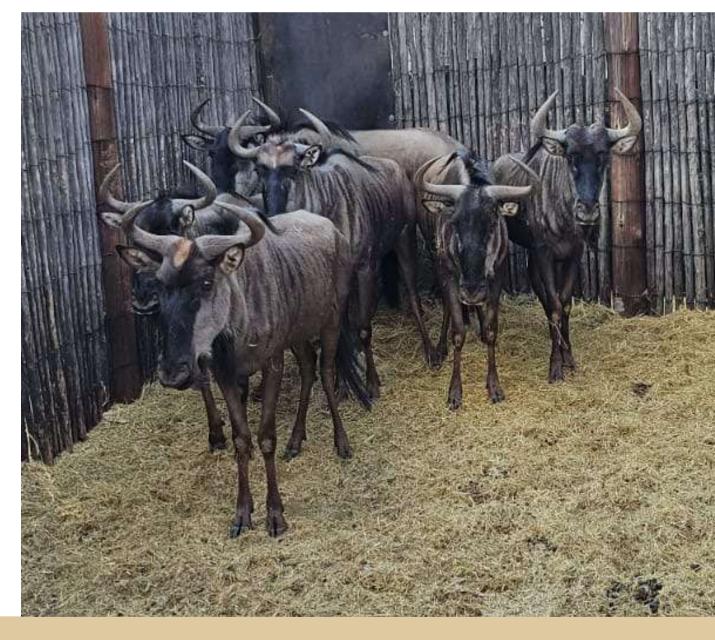

4 x Cows, 4 Heifer Calves, 3x Young Bulls

| M | F | Т |
|---|---|---|
| 1 | 5 | 6 |

Blue Wildebeest Breeding Group

Area: Bloemhof

Age: Adult

Date Available: Immediately

Boma: CV59

| M | F | Т  |
|---|---|----|
| 3 | 9 | 12 |

Golden Wildebeest Family Group Wintershoek Kimberley Date Available: End April / Early May 2024

| M | F | Т |
|---|---|---|
| 1 | 0 | 1 |

32" Roan Trophy Bull

Tag: 20 – 16 Blou en 6 Geel DOB 19 May 2016

**Date Measured** 