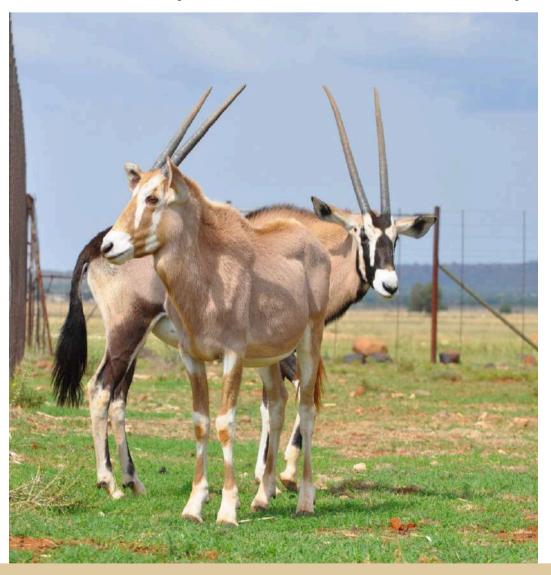

Mature Oryx Bulls.

Horns between 32"-35"

Spikes en Master Jack Genetics.

Area: Kimberley

Available: End of April / Early May 2024

| M | F | Т |
|---|---|---|
| 2 | 4 | 6 |

**Oryx Family Group** 

Available: Immediately Area: Bloemhof