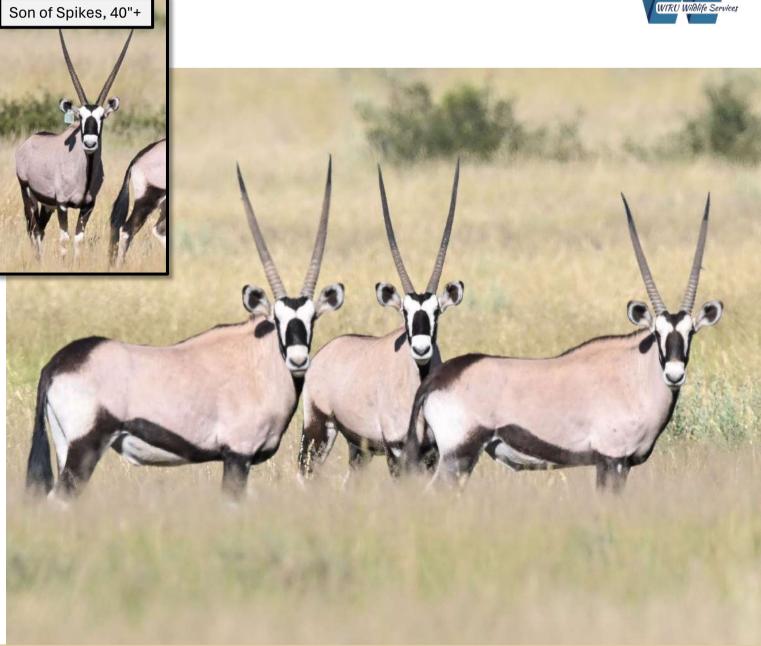

Mature Oryx Bulls.

Horns between 32"-35"

Spikes en Master Jack Genetics.

Area: Kimberley

Available: End of April / Early May 2024

| M | F | Т |
|---|---|---|
| 2 | 4 | 6 |

**Oryx Family Group** 

Available: Immediately Area: Bloemhof

Available: Immediately

Son of Spikes, 40"+