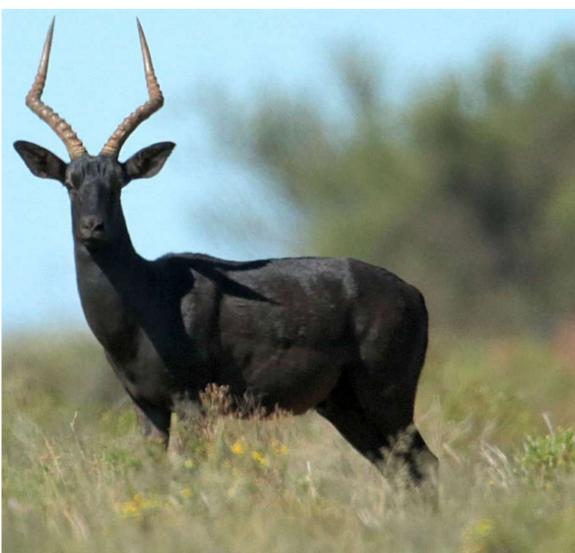

| M | F | T |
|---|---|---|
| 2 | 0 | 2 |

Area: Kimberley

Available immediately

Black Impala rams 21"+

| M | F | Т |
|---|---|---|
| 0 | 4 | 4 |

4 Red oryx cows Red oryx breeding project in the Douglas area.