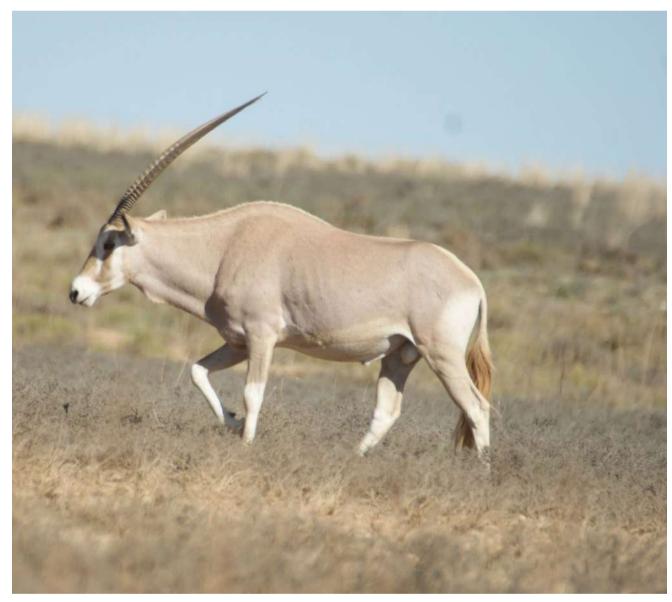

Golden oryx bulls 35 2/8" and 32 6/8'

Area: Boshof

Available: Immediately

Golden Oryx Bull: 32 6/8"

2406

Measured: 26/02/2024

L:32 4/8" R: 32 6/8"

TT: 13 4/8"

RT 24"

RL:10 RR11 Base: 7 2/8" Young Bull

2404

Measured: 26/02/2024

L:35 R: 35 2/8"

TT: 14 7/8"

RT: 20 4/8"

R:21

Base: 7 3/8"

Golden Oryx Bull: 35 2/8"

| M | F | Т |
|---|---|---|
| 5 | 0 | 5 |