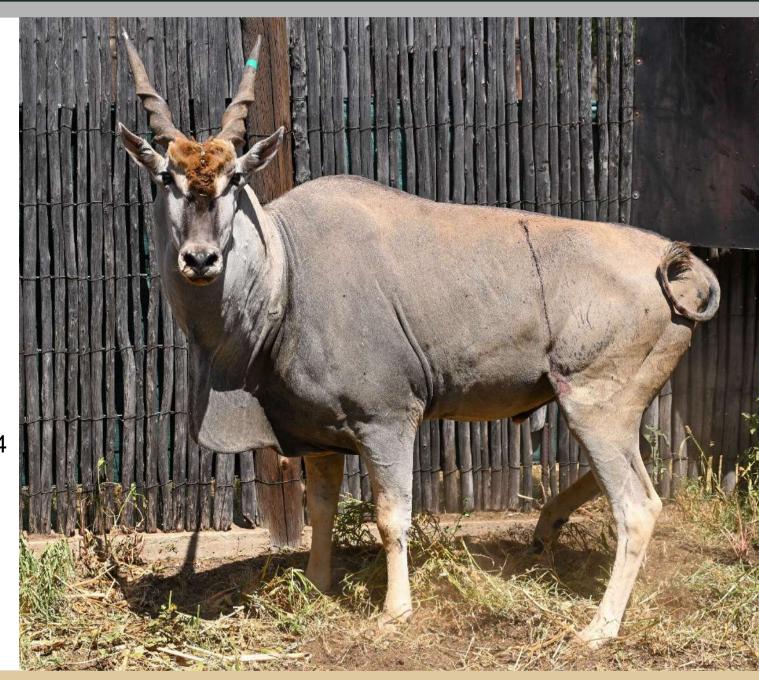

R: 50" Base: 10" Tip to Tip 36"

Sire: Spitfire 48"

Sire's Sire: Thaba Tholo Alpha >50"

Dam 13-15 Geel 30"+

Dam's Dam 32 2/8"

TIMED AUCTION

| M | F | Т |
|---|---|---|
| 1 | 0 | 1 |

34 6/8" Eland Bull

Tag: Left Green

Area: Bloemhof

Age: Adult

Date Available: Immediately

Date Measured: 22 March 2024

Measurement: 34 6/8"

Boma: CV64