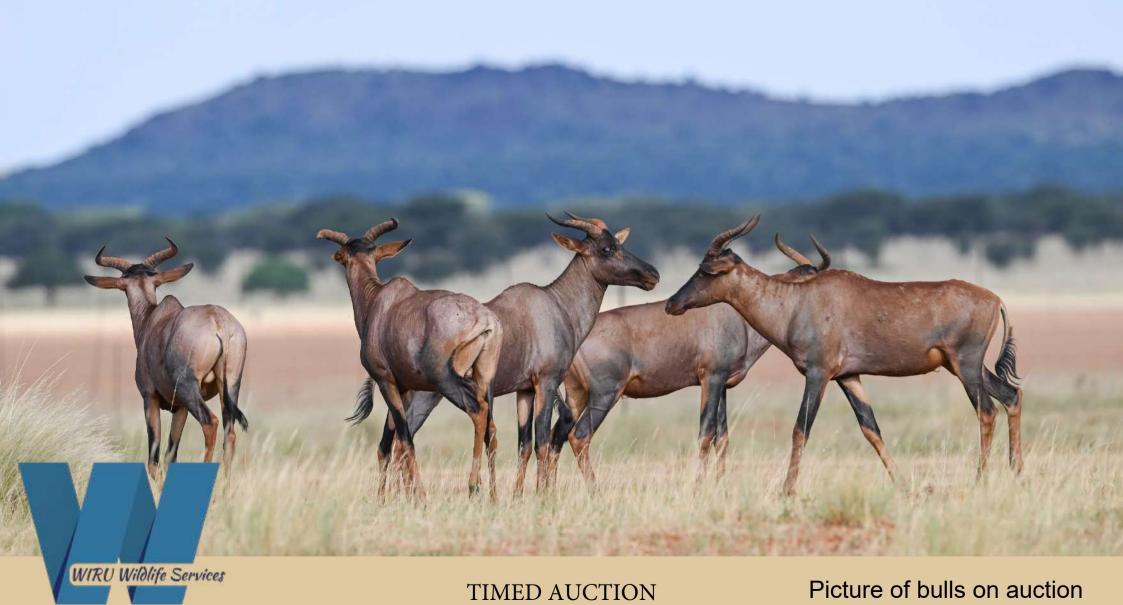

#### 51 2/8" Sable Bull Kimberley Area - Available Immediately

GAME

51 2/8" Sable Bull

Tag: 20-18 Groen

DOB 28 Jan 2018

**Date Measured** 

1 Apr 2024

\_: 51.2/8"

R: 50" Base: 10" Tip to Tip 36"

Sire: Spitfire 48"

Sire's Sire: Thaba Tholo Alpha >50"

Dam 13-15 Geel 30"+

Dam's Dam 32 2/8"

TIMED AUCTION

| M | F | Т |
|---|---|---|
| 1 | 0 | 1 |

34 6/8" Eland Bull