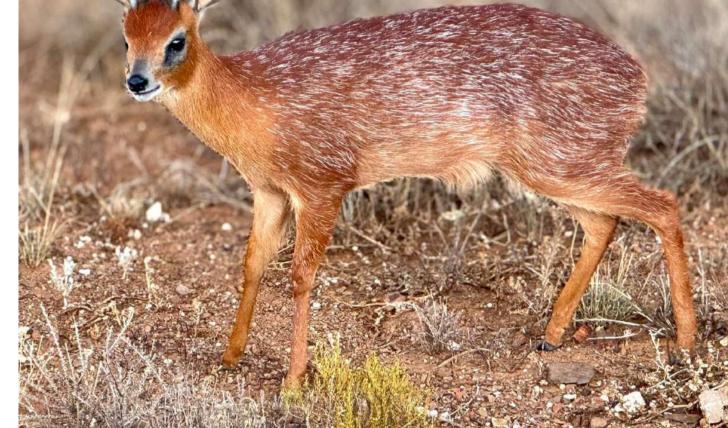

| M | F | Т |
|---|---|---|
| 3 | 0 | 3 |

**Bontebok Rams** 

Prieska Area Available immediately

| M | F | T |
|---|---|---|
| 1 | 0 | 1 |

Blue Duiker Ram

Camp bred quality specimen

Age: 18 months old

**Actual Animal** 

Area: Steytlerville

Available: Immediately

| M | F | Т |
|---|---|---|
| 4 | 0 | 4 |

Grandslam Springbok Hunting Rams (white, black, copper & common)

Area: Philippolis

Date available: 25 - 26 April 2024

Caught and loaded on buyer's transport