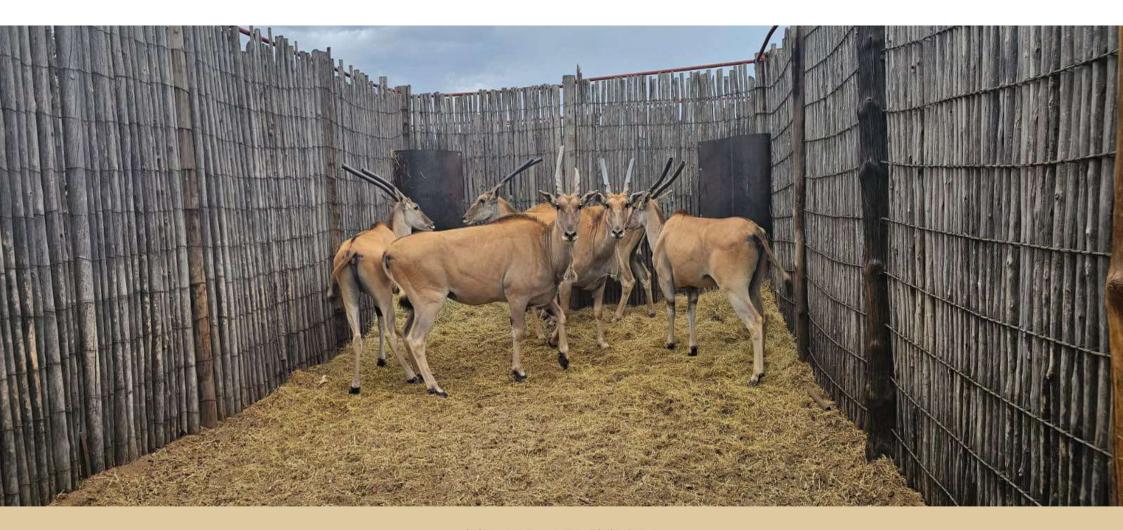

R: 50" Base: 10" Tip to Tip 36"

Sire: Spitfire 48"

Sire's Sire: Thaba Tholo Alpha >50"

Dam 13-15 Geel 30"+

Dam's Dam 32 2/8"

TIMED AUCTION

| M | F | Т |
|---|---|---|
| 1 | 0 | 1 |

34 6/8" Eland Bull

Tag: Left Green

Area: Bloemhof

Age: Adult

Date Available: Immediately

Date Measured: 22 March 2024

Measurement: 34 6/8"

Boma: CV64