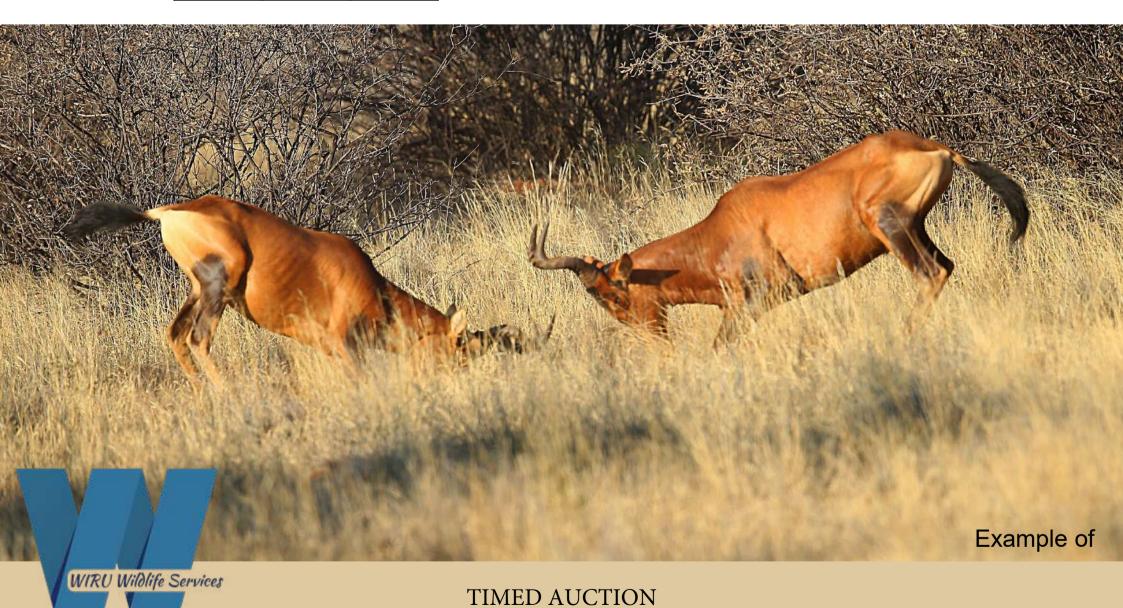

#### 51 2/8" Sable Bull Kimberley Area - Available Immediately

GAME

51 2/8" Sable Bull

Tag: 20-18 Groen

DOB 28 Jan 2018

**Date Measured** 

1 Apr 2024

\_: 51.2/8"

R: 50" Base: 10" Tip to Tip 36"

Sire: Spitfire 48"

Sire's Sire: Thaba Tholo Alpha >50"

Dam 13-15 Geel 30"+

Dam's Dam 32 2/8"

TIMED AUCTION

| M | F | Т |
|---|---|---|
| 1 | 0 | 1 |

34 6/8" Eland Bull