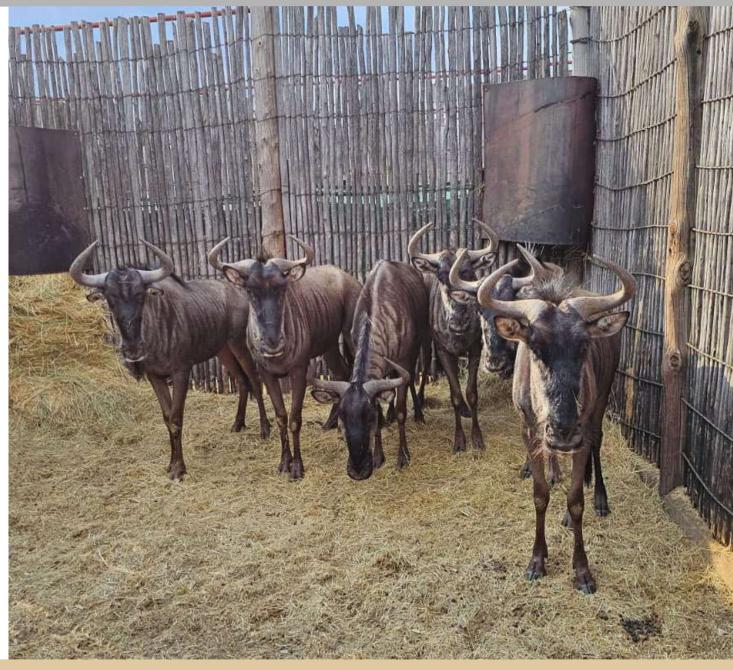

| M | F | Т |
|---|---|---|
| 1 | 0 | 1 |

28 2/8" Blue Wildebeest Bull

Tag: Green Right

Area: Bloemhof

Age: Adult

Date Available: Immediately

Date Measured: 22 March 2024

Measurement: 28 2/8"