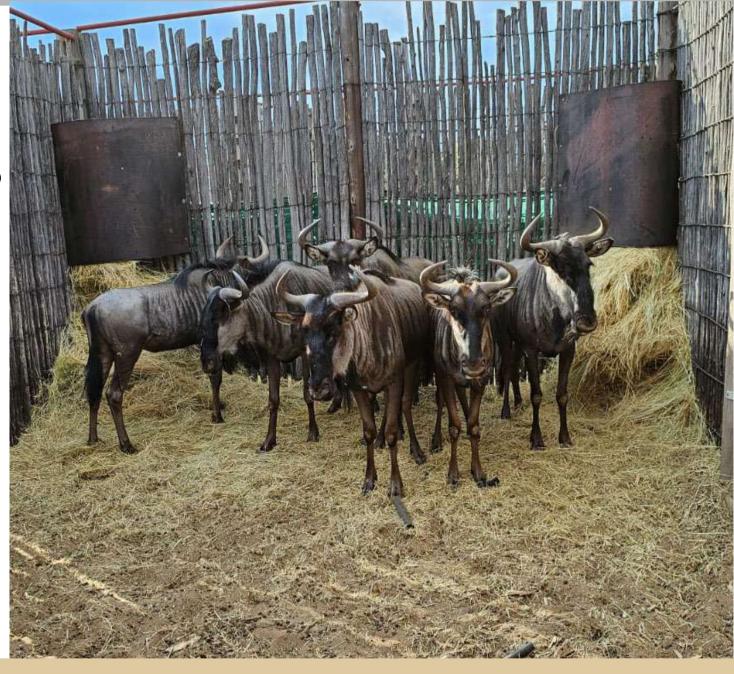

4 x Cows, 4 Heifer Calves, 3x Young Bulls

| M | F | Т |
|---|---|---|
| 1 | 5 | 6 |

Blue Wildebeest Breeding Group

Area: Bloemhof

Age: Adult

Date Available: Immediately

Boma: CV59

| M | F | Т  |
|---|---|----|
| 3 | 9 | 12 |

Golden Wildebeest Family Group Wintershoek Kimberley Date Available: End April / Early May 2024

| M | F | Т |
|---|---|---|
| 1 | 0 | 1 |

32" Roan Trophy Bull

Tag: 20 – 16 Blou en 6 Geel DOB 19 May 2016

**Date Measured** 