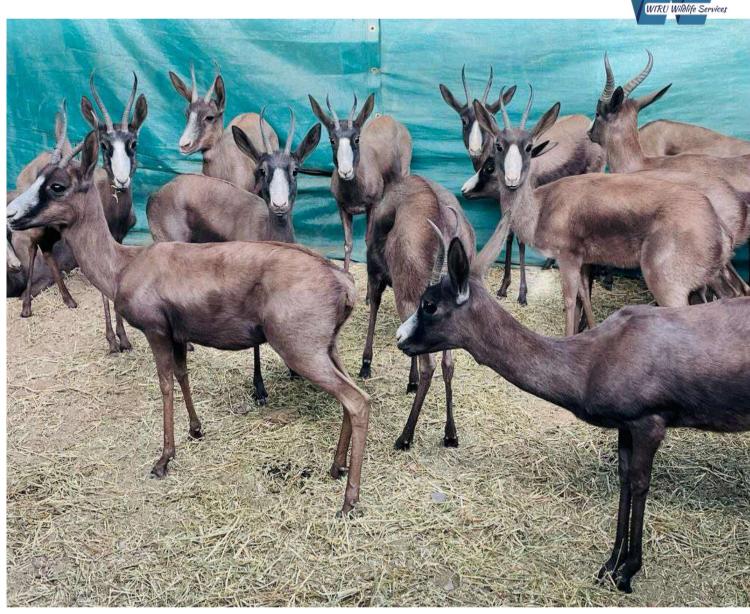

Area: Schweizer-Reneke

Available: Immediately

| M | F  | Т  |
|---|----|----|
| 2 | 13 | 15 |

Springbok Family Group

Rams' Sire – 16 4/8" Karogen

Young offspring of 16 4/8" Kalahari ram.

Caught and loaded on buyer's transport 25 - 26 April 2024

Area: Bloemhof - Boma: CV76

| M | F | Т  |
|---|---|----|
| 3 | 8 | 11 |

**Oryx Family Group** 

Available: Immediately Area: Bloemhof

Boma: CV44

| M | F  | Т  |
|---|----|----|
| 4 | 16 | 20 |

Springbok Family Group Kimberley Northern Cape Date Available: May