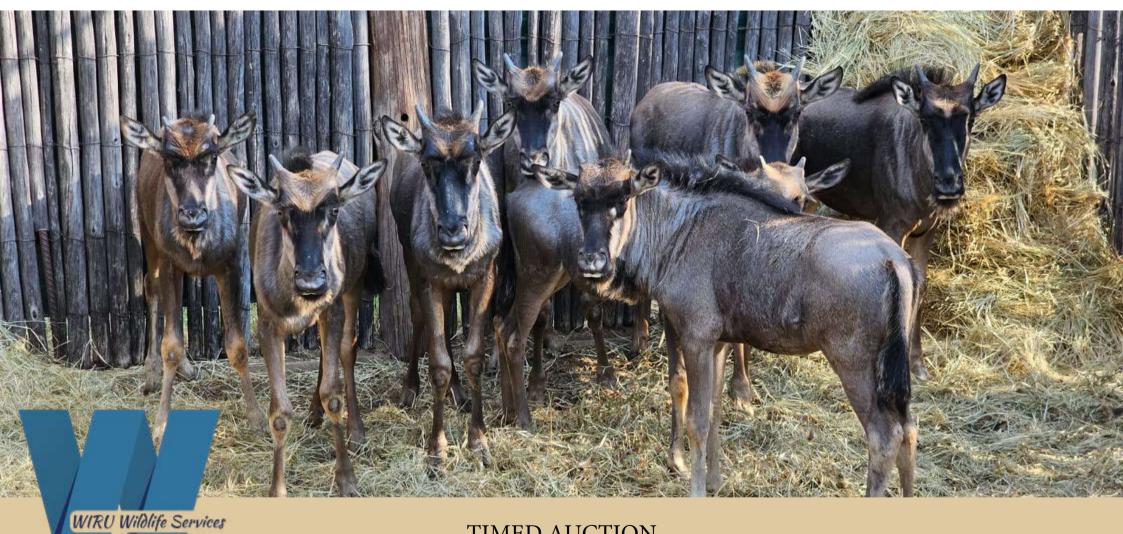

4 x Cows, 4 Heifer Calves, 3x Young Bulls

| M | F | Т |
|---|---|---|
| 1 | 5 | 6 |

Blue Wildebeest Breeding Group

Area: Bloemhof

Age: Adult

Date Available: Immediately

Boma: CV59

| M | F | Т  |
|---|---|----|
| 3 | 9 | 12 |

**Example of Animals** \*\*Minimum 4 Males\*\*

| M | F | Т |
|---|---|---|
| 1 | 5 | 6 |

Blue Wildebeest Breeding Group

Area: Bloemhof

Age: Adult

Date Available: Immediately

Boma: CV61

| М | F  | Т  |
|---|----|----|
| 2 | 10 | 12 |