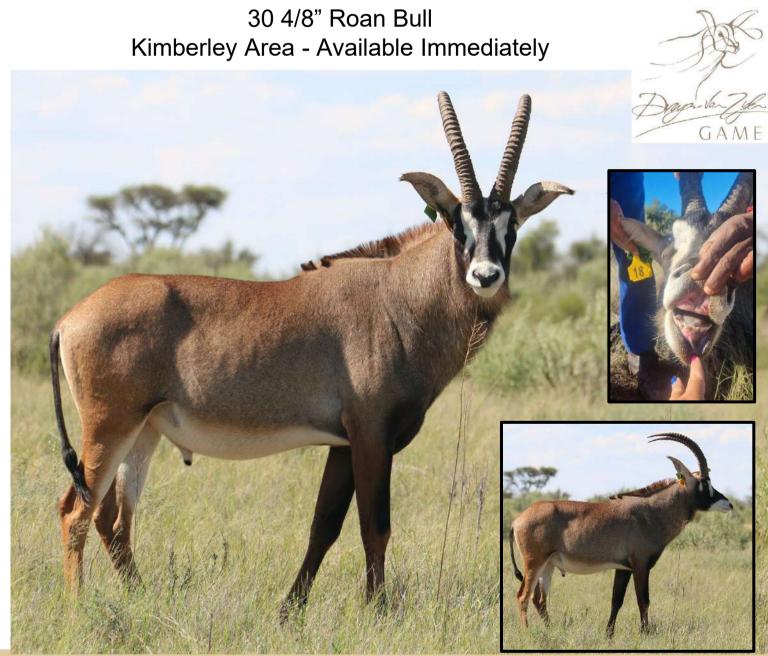

Area: Loxton Before 15 May 2024

| M | F | Т |
|---|---|---|
| 1 | 0 | 1 |

30 4/8" Roan Bull

Tag: 21 - 19 Groen en 18 Geel

DOB 2 Jun 2019

**Date Measured** 

6 Mar 2024

L: 30 4/8" R: 30 4/8"

Tip to Tip 11 6/8"

Sire: BB41EB (31")

Sire's Sire: Merlin 34"

Dam 3-15B (25 2/8")

Dam's Dam 29"

| М | F | Т |
|---|---|---|
| 5 | 0 | 5 |

Horns <14"

Karoo Experience Genetics.