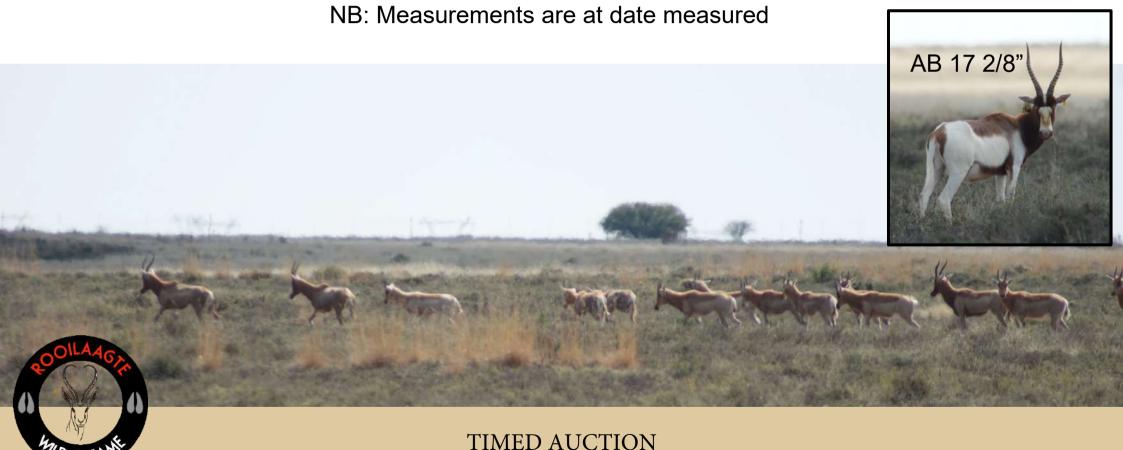

#### Saddleback Blesbuck Ram 16 3/8"

| M | F | Т |
|---|---|---|
| 1 | 0 | 1 |

Date Measured: 19 March 2024

Reddersburg-Freestate

Available 16 April 2024

L: 16 3/8"
R: 16 2/8"
TIP TO TIP 9 6/8"
BASE 7"
RINGS 14

#### Saddleback Blesbuck Ram 16 4/8"

| M | F | T |
|---|---|---|
| 1 | 0 | 1 |

Available 16 April 2024

#### RAM 2 REGS TAPE ONDER

| 1.         | 40.0/0  |
|------------|---------|
| L:         | 16 2/8" |
| R:         | 16 4/8" |
| TIP TO TIP | 10 5/8" |
| BASE       | 6 2/8"  |
| RINGS      | 18      |