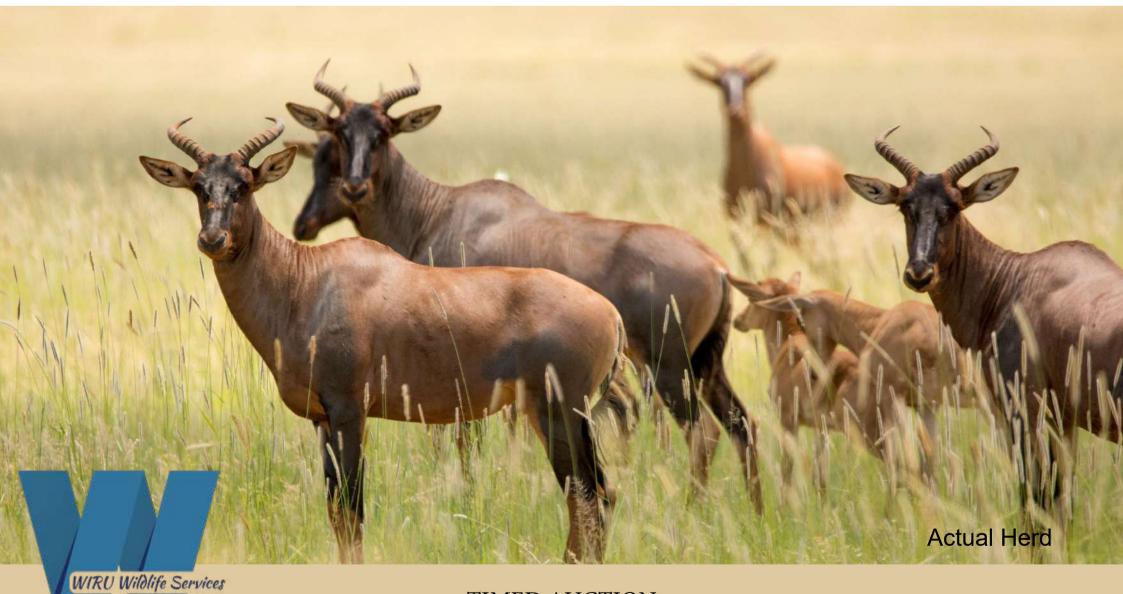

#### Tsessebe Breeding Group

1 Breeding Bull5 Mature Cows

Area: Douglas Available before 15 May

| M | F | Т |
|---|---|---|
| 1 | 0 | 1 |

16 4/8" Damara Springbok Trophy Ram

Measured: March 2023 - Age 3Y6M