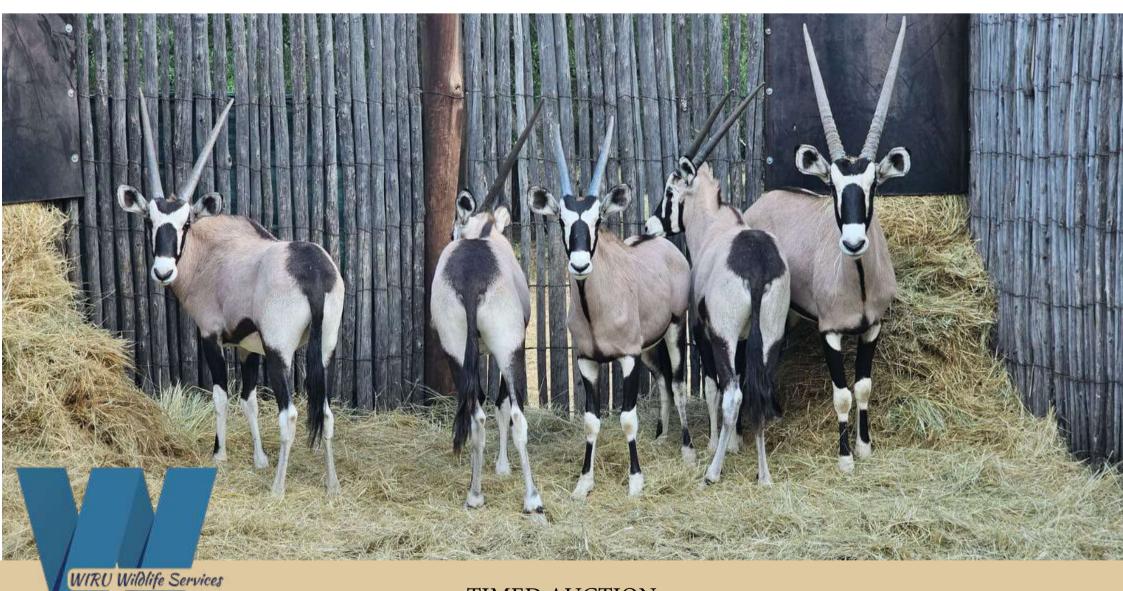

Mature Oryx Bulls.

Horns between 32"-35"

Spikes en Master Jack Genetics.

Area: Kimberley

Available: End of April / Early May 2024

| M | F | Т |
|---|---|---|
| 2 | 4 | 6 |

**Oryx Family Group** 

Available: Immediately Area: Bloemhof