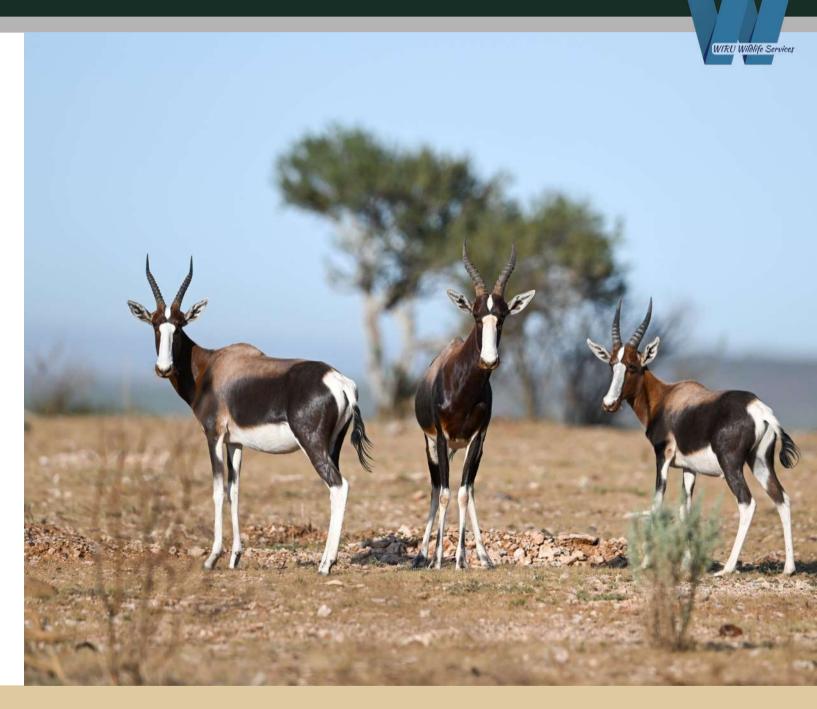

## Mature Copper Springbok Ewes

Area: Loxton Before 15 May 2024

| M | F | Т |
|---|---|---|
| 1 | 3 | 4 |

**Bushbuck Family Group** 

Philippolis, Freestate Mixed

**Cold Adapted** 

\*\*Vet and helicopter booked 25 – 26 April 2024\*\*