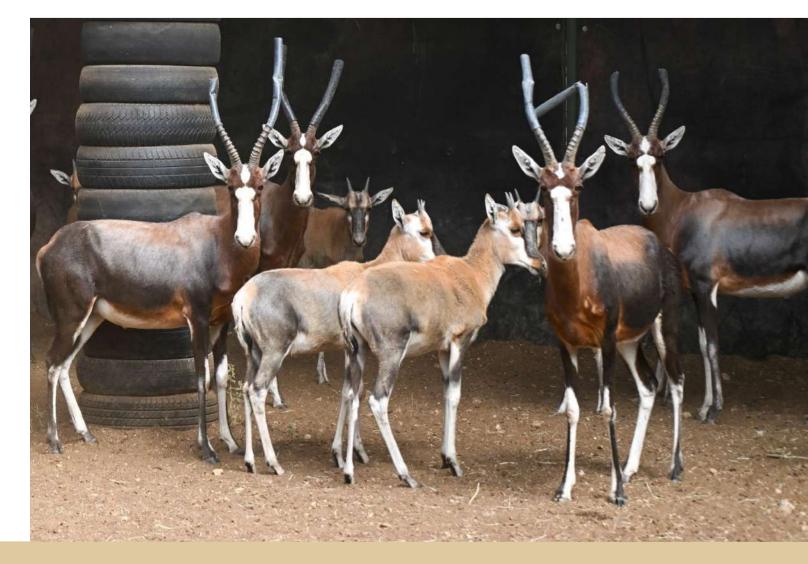

### Mature Copper Blesbuck Hunting Rams

Area: Loxton Available before 15 May 2024

TIMED AUCTION

| M | F | Т |
|---|---|---|
| 1 | 0 | 1 |

34 6/8" Eland Bull

Tag: Left White

Area: Bloemhof

Age: Adult