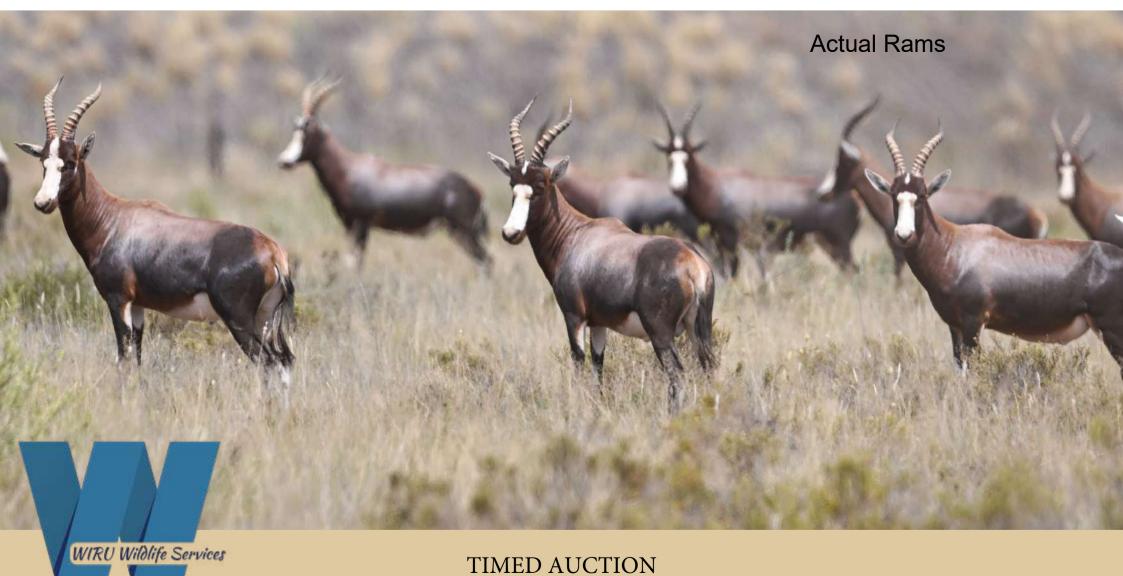

#### Saddleback Blesbuck Ram 16 3/8"

| M | F | Т |
|---|---|---|
| 1 | 0 | 1 |

Date Measured: 19 March 2024

Reddersburg-Freestate

Available 16 April 2024

L: 16 3/8"
R: 16 2/8"
TIP TO TIP 9 6/8"
BASE 7"
RINGS 14