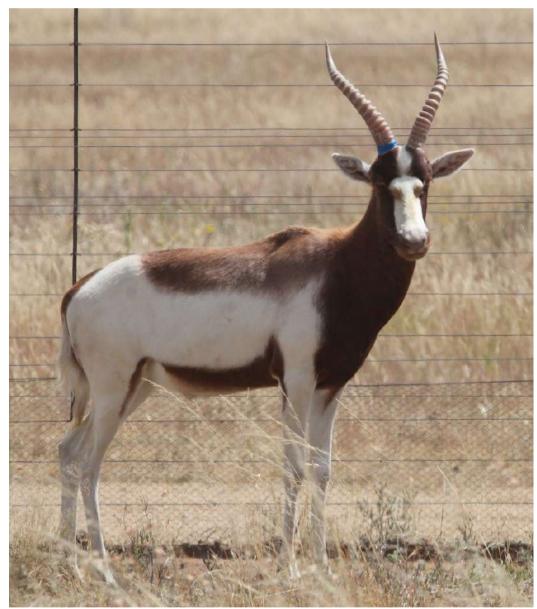

#### Saddleback Blesbuck Ram 16 3/8"

| M | F | Т |
|---|---|---|
| 1 | 0 | 1 |

Date Measured: 19 March 2024

Reddersburg-Freestate

Available 16 April 2024

L: 16 3/8"
R: 16 2/8"
TIP TO TIP 9 6/8"
BASE 7"
RINGS 14