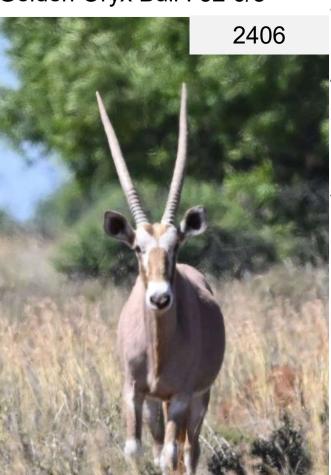

Golden oryx bulls 35 2/8" and 32 6/8'

Area: Boshof

Available: Immediately

Golden Oryx Bull: 32 6/8"

2406

Measured: 26/02/2024

L:32 4/8" R: 32 6/8"

TT: 13 4/8"