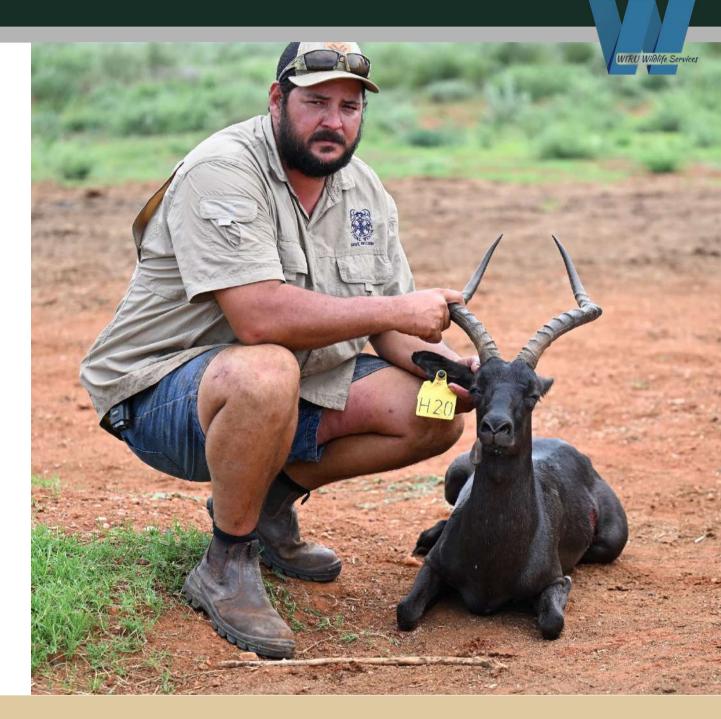

| M | F | Т |
|---|---|---|
| 3 | 0 | 3 |

**Bontebok Rams** 

Prieska Area Available immediately

| M | F | T |
|---|---|---|
| 1 | 0 | 1 |

Blue Duiker Ram

Camp bred quality specimen

Age: 18 months old

**Actual Animal** 

Area: Steytlerville

Available: Immediately

| M | F | Т |
|---|---|---|
| 4 | 0 | 4 |

Grandslam Springbok Hunting Rams (white, black, copper & common)

Area: Philippolis

Date available: 25 - 26 April 2024

Caught and loaded on buyer's transport