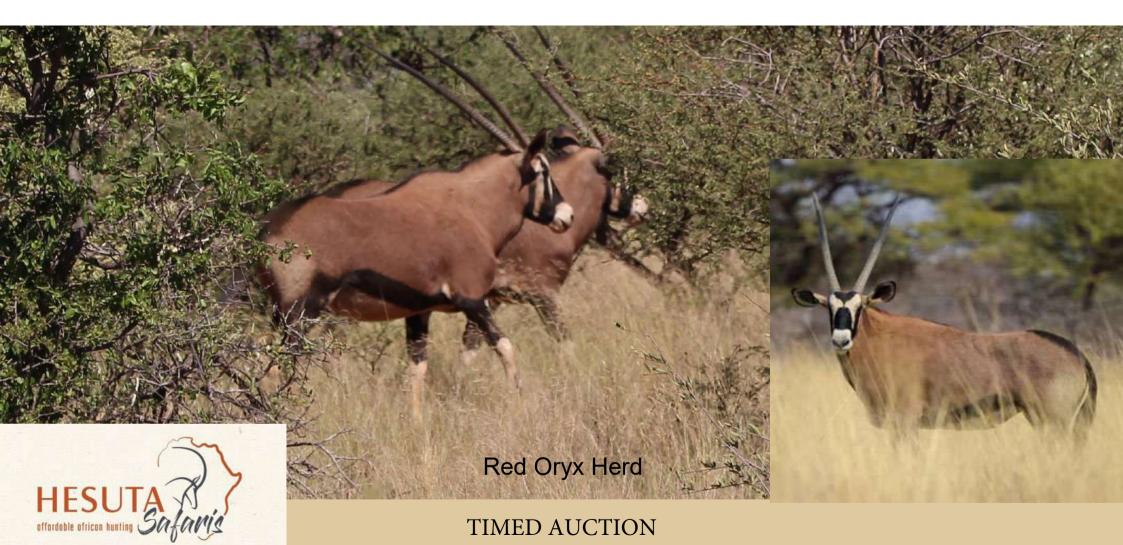

| M | F | T |
|---|---|---|
| 2 | 0 | 2 |

Area: Kimberley

Available immediately

Black Impala rams 21"+

| M | F | Т |
|---|---|---|
| 0 | 4 | 4 |

4 Red oryx cows Red oryx breeding project in the Douglas area.