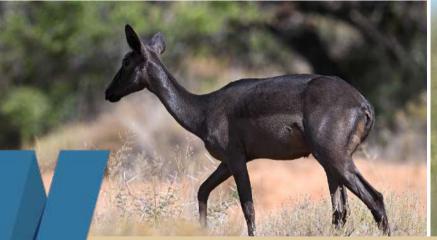

| M | F | T |
|---|---|---|
| 2 | 0 | 2 |

Area: Kimberley

Available immediately

Black Impala rams 21"+

| M | F | Т |
|---|---|---|
| 0 | 4 | 4 |

4 Red oryx cows Red oryx breeding project in the Douglas area.