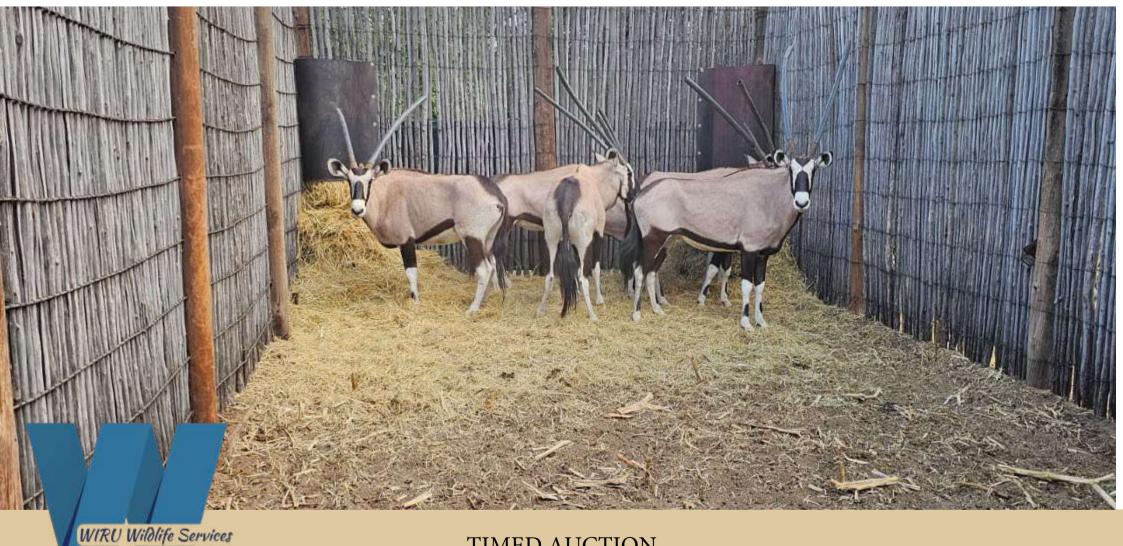

Mature Oryx Bulls.

Horns between 32"-35"

Spikes en Master Jack Genetics.

Area: Kimberley

Available: End of April / Early May 2024

| M | F | Т |
|---|---|---|
| 2 | 4 | 6 |

**Oryx Family Group** 

Available: Immediately Area: Bloemhof

### LOT **250**

| M | F  | Т  |
|---|----|----|
| 0 | 10 | 10 |

Oryx Cows Age: 18 months and 5 years

Spikes en Master Jack Genetics.

Area: Kimberley

Available: End of April / Early May 2024

| М | F | T |
|---|---|---|
| 0 | 5 | 5 |