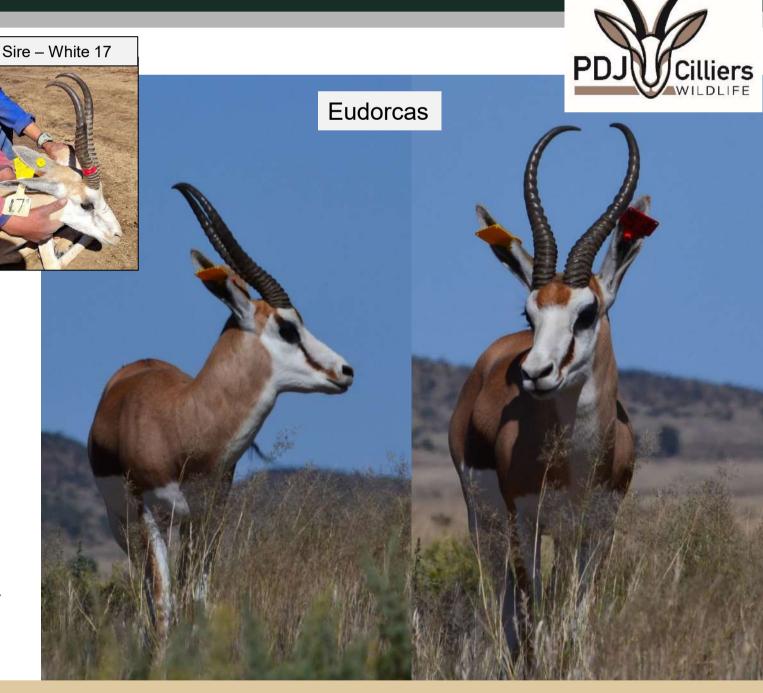

| M | F | Т |
|---|---|---|
| 1 | 0 | 1 |

17" Kalahari Springbok Ram

Name: Eudorcas

Tag: F5

Measured 01/09/2023 - Age: 3Y

L: 17" R: 16 6/8"

Rings: 19 Base: 6 2/8

Area: Philippolis

Sire: Wit 17

Sire Origin: Jules of the Karoo Dam's Origin: Johan van Druten

(Victoria-Wes)

Dam: 11 4/8"

Date available: 25 - 26 April 2024 Caught and loaded on buyer's transport

| M | F | Т |
|---|---|---|
| 3 | 0 | 3 |