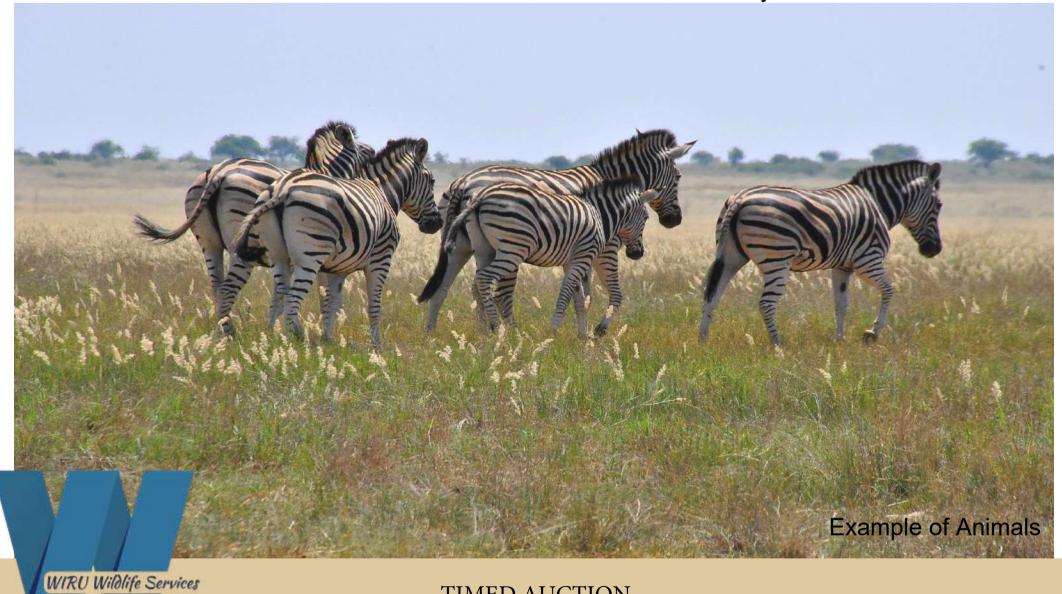

| M | F | T |
|---|---|---|
| 0 | 0 | 5 |

Zebra Family Group Wintershoek Kimberley Date Available: May 2024

| M | F | Т |
|---|---|---|
| 1 | 0 | 1 |

28 2/8" Blue Wildebeest Bull

Tag: Yellow Right

Area: Bloemhof

| M | F | Т |
|---|---|---|
| 0 | 0 | 5 |

Zebra Family Group Wintershoek Kimberley Date Available: May 2024

| М | F | Т |
|---|---|---|
| 5 | 0 | 5 |

Adult Oryx Bulls Available: Immediately Area: Bloemhof - Boma: ČV82

| M | F | T |
|---|---|---|
| 0 | 0 | 5 |

Zebra Family Group

Wintershoek Kimberley

Date Available: May 2024

**Example of Animals** 

| M | F | Т |
|---|---|---|
| 5 | 0 | 5 |

Young Oryx Bulls Available: Immediately