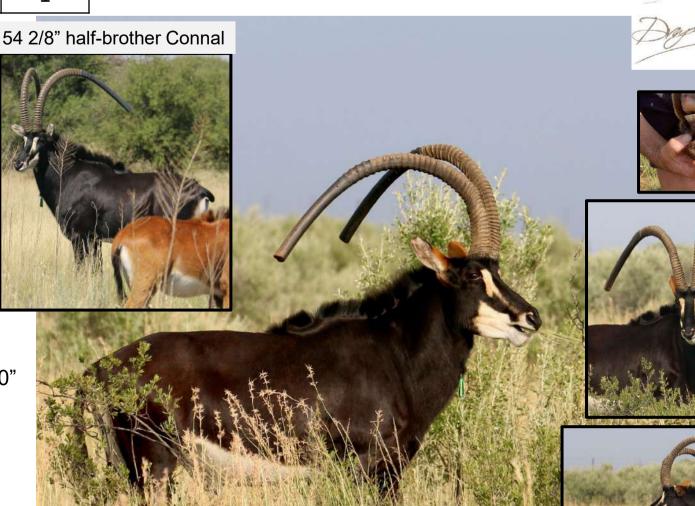

#### 51 2/8" Sable Bull Kimberley Area - Available Immediately

GAME

51 2/8" Sable Bull

Tag: 20-18 Groen

DOB 28 Jan 2018

**Date Measured** 

1 Apr 2024

\_: 51.2/8"

R: 50" Base: 10" Tip to Tip 36"

Sire: Spitfire 48"

Sire's Sire: Thaba Tholo Alpha >50"

Dam 13-15 Geel 30"+

Dam's Dam 32 2/8"

TIMED AUCTION

| M | F | Т |
|---|---|---|
| 1 | 0 | 1 |

34 6/8" Eland Bull