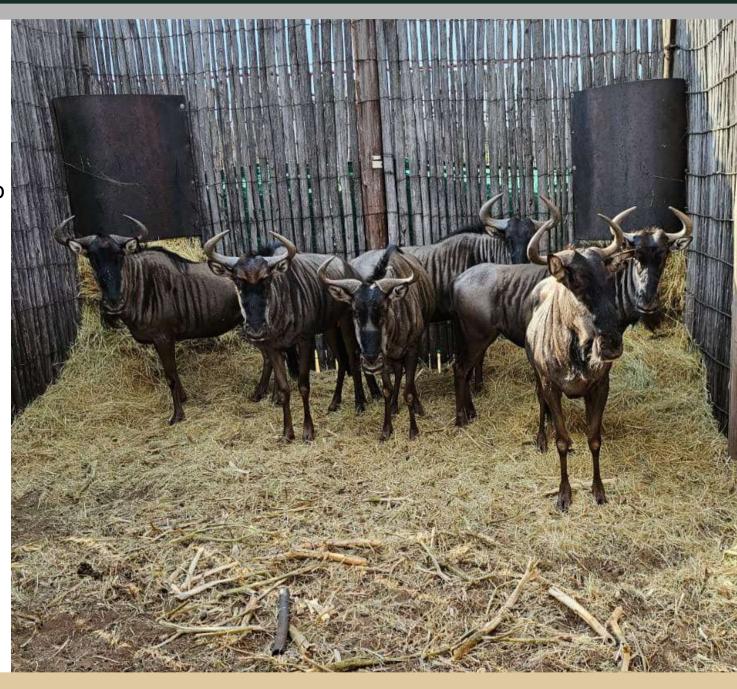

4 x Cows, 4 Heifer Calves, 3x Young Bulls

| M | F | Т |
|---|---|---|
| 1 | 5 | 6 |

Blue Wildebeest Breeding Group

Area: Bloemhof

Age: Adult

Date Available: Immediately

Boma: CV59

| M | F | Т  |
|---|---|----|
| 3 | 9 | 12 |