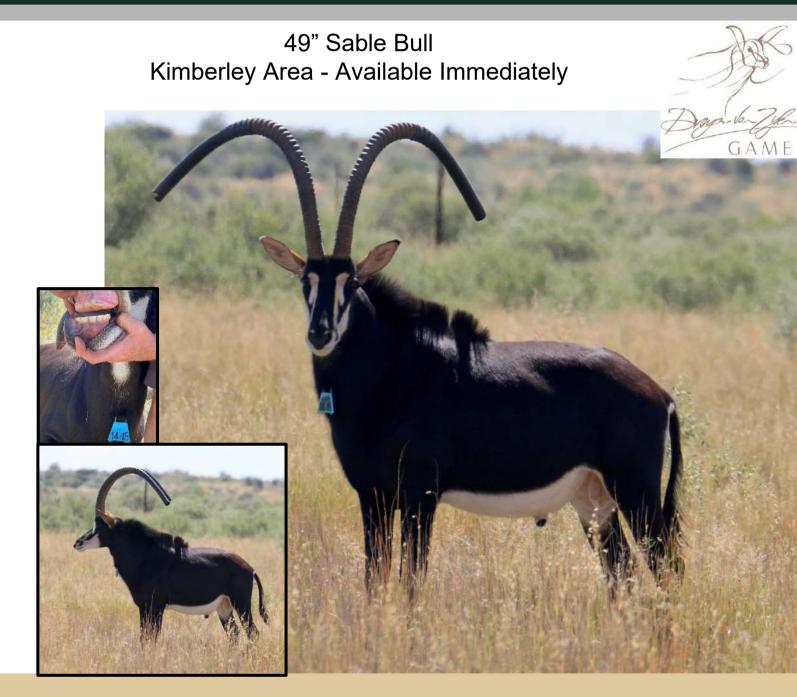

Area: Bloemhof

Date Available: Immediately

Boma: CV52

| M | F | Т |
|---|---|---|
| 0 | 0 | 5 |

Ostrich Family Group Kimberley Available: May 2024

| M | F | Т |
|---|---|---|
| 1 | 0 | 1 |

49" Sable Bull

Tag: 18-18 Blou

DOB 22 Jan 2018

**Date Measured** 

30 Mar 2024

L: 49"

R: 48 4/8"

Base: 9,5" Tip to Tip 44"

Sire: Gaffel 49"

Dam 2-9 Blou, 30"+