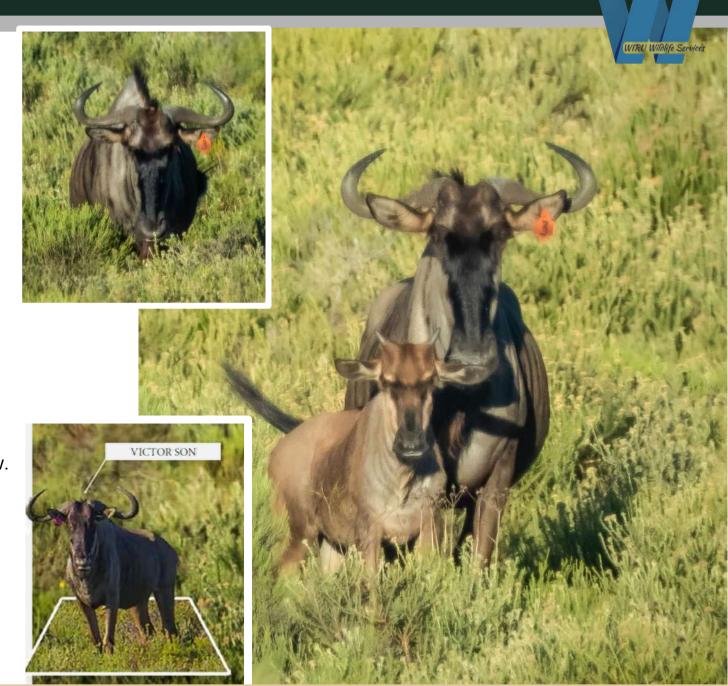

#### 23 2/8" Blue Wildebeest Cow

Tag No.: Orange 3 Date of birth: Jan-21

Age at auction: 3 years and 3 months

Rowland Wards: 23 2/8"

Age measured: 2 years and 7 months

Date measured: 2023/08/20

Sire: Victor son

Running with: Victor son (Pink tag)

Dam: 22 4/8" + Cows (Bushveld)
Comment: Beautiful young 1st calf cow.

Possibly in calf

Available: Jul-24

First 200km delivery

included for free

Area: Patensie, Eastern Cape