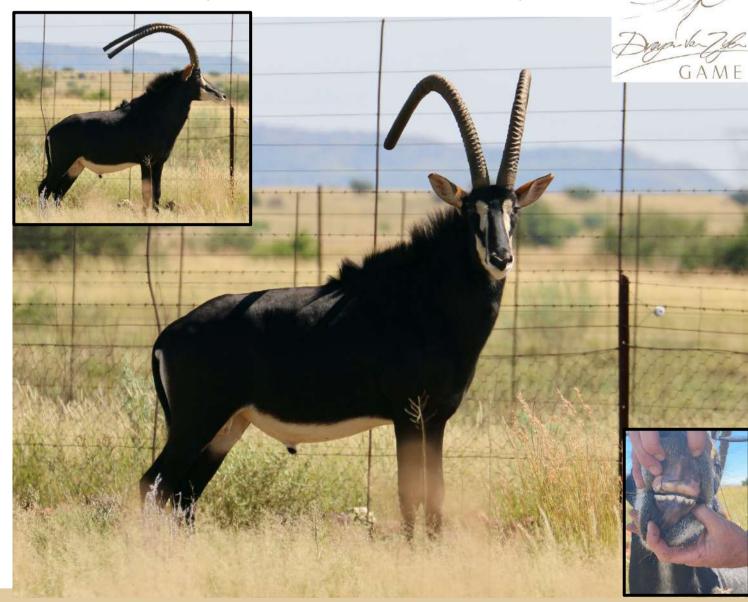

#### 51 2/8" Sable Bull Kimberley Area - Available Immediately

GAME

51 2/8" Sable Bull

Tag: 20-18 Groen

DOB 28 Jan 2018

**Date Measured** 

1 Apr 2024

\_: 51.2/8"

R: 50" Base: 10" Tip to Tip 36"

Sire: Spitfire 48"

Sire's Sire: Thaba Tholo Alpha >50"

Dam 13-15 Geel 30"+

Dam's Dam 32 2/8"

TIMED AUCTION

| M | F | Т |
|---|---|---|
| 1 | 0 | 1 |

34 6/8" Eland Bull