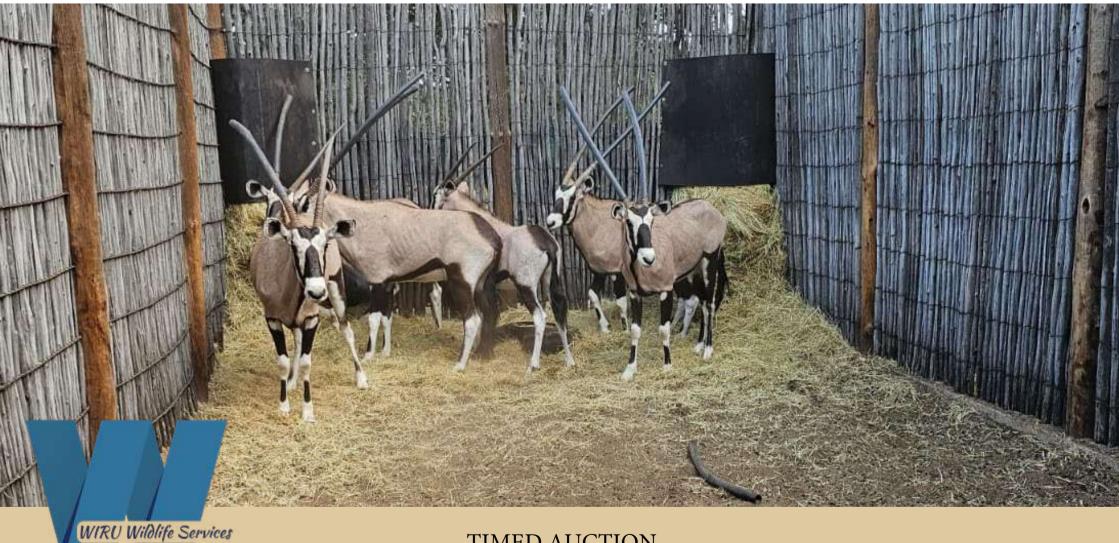

Mature Oryx Bulls.

Horns between 32"-35"

Spikes en Master Jack Genetics.

Area: Kimberley

Available: End of April / Early May 2024

| M | F | Т |
|---|---|---|
| 2 | 4 | 6 |

**Oryx Family Group** 

Available: Immediately Area: Bloemhof