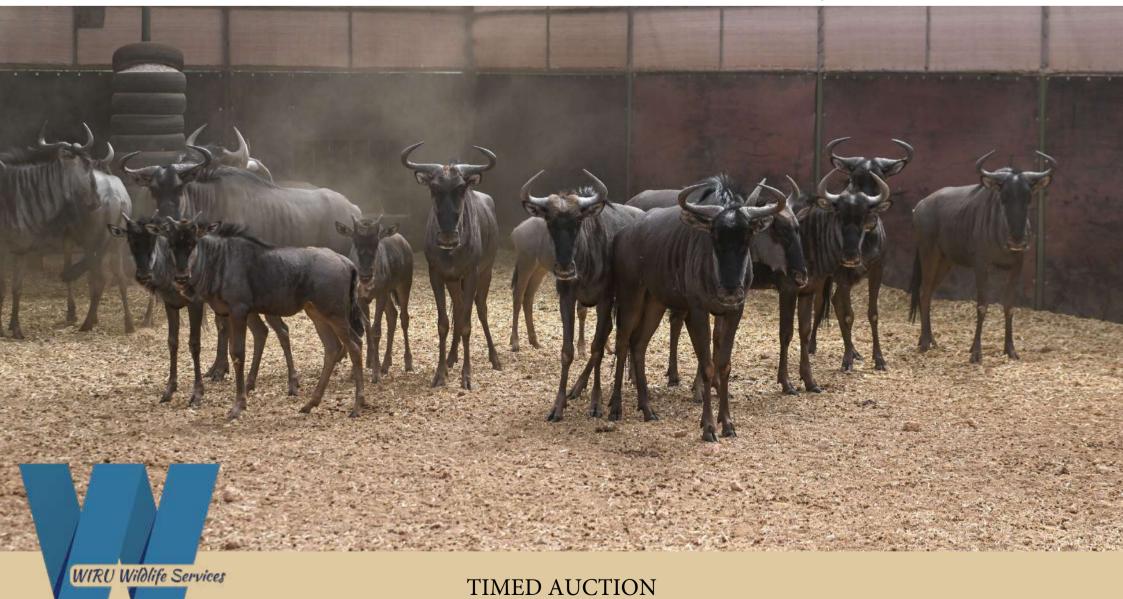

| M | F | Т |
|---|---|---|
| 1 | 0 | 1 |

28 2/8" Blue Wildebeest Bull

Tag: Green Right

Area: Bloemhof

Age: Adult

Date Available: Immediately

Date Measured: 22 March 2024

Measurement: 28 2/8"

Boma: CV32

TIMED AUCTION

| M | F | Т |
|---|---|---|
| 2 | 0 | 2 |

Adult Red Hartebeest Hunting Bulls Wintershoek Kimberley Available: End of April 2024

| M | F | Т |
|---|---|---|
| 4 | 0 | 4 |

Adult Tsessebe Hunting Bulls Kimberley Area Available: May 2024