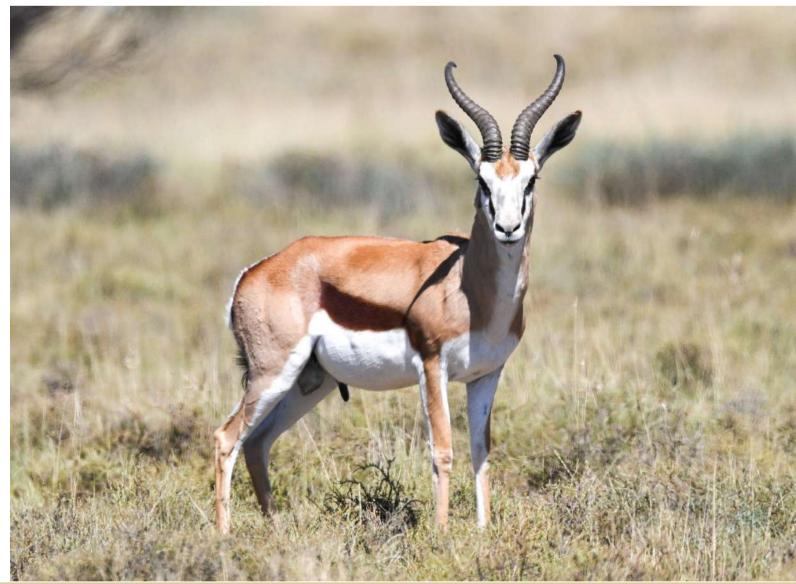

| M | F | T |
|---|---|---|
| 1 | 0 | 1 |

16 6/8" Kalahari Springbok Ram

Name: Kleinpiet

Measured 21/03/2023 - Age: 2Y 5M

L: 16 4/8" R: 16 6/8"

Rings: 16 Base 6 4/8

Area: Philippolis

Sire: 17"

Sire Origin: Mega Springbuck

Dam: 11" Kalahari

Sam Origin: Mega Springbuck

Dam's Sire: 16 4/8"

Date available: 25 - 26 April 2024 Caught and loaded on buyer's transport

\*Exceptional Young Kalahari Ram (Soft on the Bases)\*