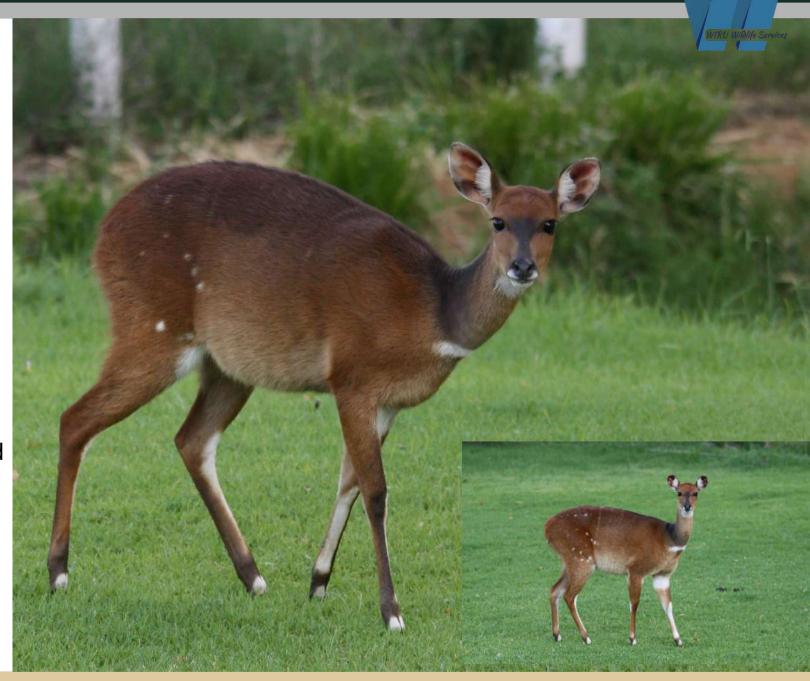

## Mature Copper Springbok Ewes

Area: Loxton Before 15 May 2024

| M | F | Т |
|---|---|---|
| 1 | 3 | 4 |

**Bushbuck Family Group** 

Philippolis, Freestate Mixed

**Cold Adapted** 

\*\*Vet and helicopter booked 25 – 26 April 2024\*\*