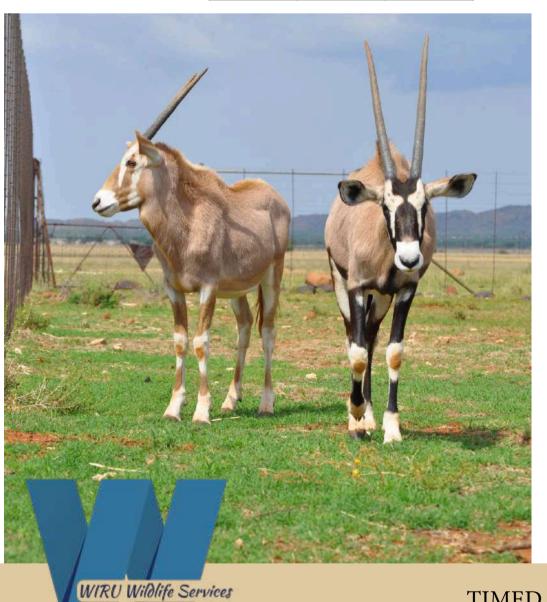

Mature Oryx Bulls.

Horns between 32"-35"

Spikes en Master Jack Genetics.

Area: Kimberley

Available: End of April / Early May 2024

| M | F | Т |
|---|---|---|
| 2 | 4 | 6 |

**Oryx Family Group** 

Available: Immediately Area: Bloemhof